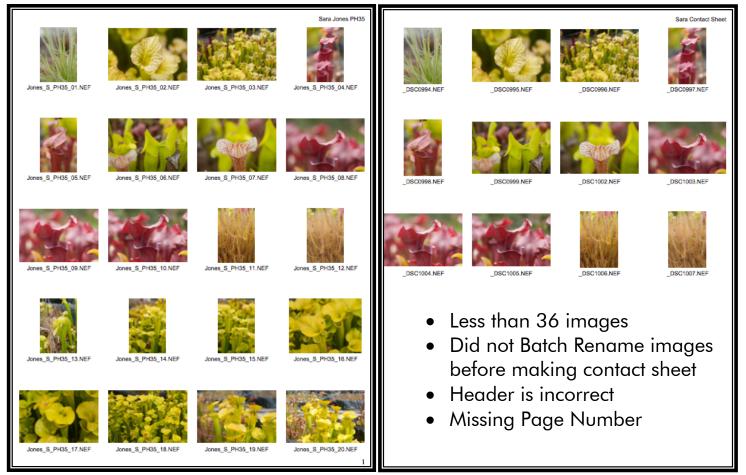

## **Contact Sheet Checklist (25 Pts.)**

Title is correct in Header (Example: Sara Jones Rule of Thirds)
Page Number is placed correctly in Top Right Corner
Batch Rename images before making Contact Sheet
Minimum Number of Photos per assignment (usually 36+ photos)
Final Photos Turned in are Indicated in the comments box on canvas
File Uploaded to Canvas
4x5 Format for the contact sheet
Only Photos Taken for this Specific Assignment are included
YOU TOOK ALL OF THE PHOTOS (This is the equivalent of plagiarizing someone else's work and results in an automatic zero with no chance or resubmitting the assignment.)

## **Incorrect Example**