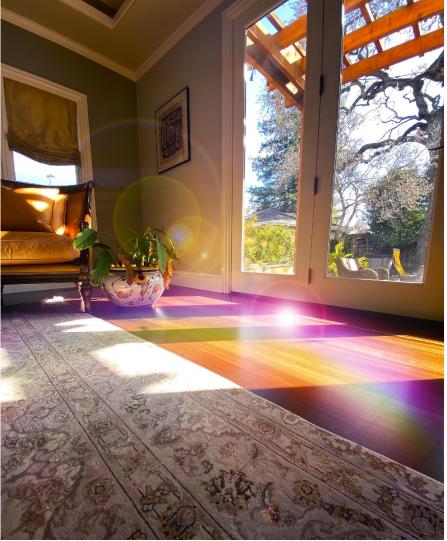

# We come to The World of Overlays!!!

# **Photoshop Project #8**



**Overlays are high** resolution images that can be laid over a photograph to add an additional element to that photo. That element can be anything from a border, a rainbow, a tornado, a lighting effect, to bubbles, hearts, and more!

































Using the rainbow tutorial you can create images that look just as good as the real thing!









# Check out these student examples!





















































# Final Expectations for Rainbow Overlay

Get One of the Turn In Sheets at the Front & Download to Class Server When You're Done

#### **PROJECT REQUIREMENTS:**

- 1 composite rainbow photo made using the sample photos Forest.png & Rainbow\_2.jpg
- 3 composite rainbow photos made using YOUR photos PLUS photos from the Google Drive Folder shared on www.Darkroom-Daydreams.com
- Do not repeat any of the rainbow files you use!
- 4 final photos submitted on the server

# EDITING REQUIREMENTS:

- Cropped to 8x10 or 10x8
- Resolution is 300 DPI
- duplicate background copy
- 3+ adjustment layers
- Saved as a TIFF
- Complete name and assignment title in the file name (for example:

Smith\_Jane\_Rainbow\_1.tif)