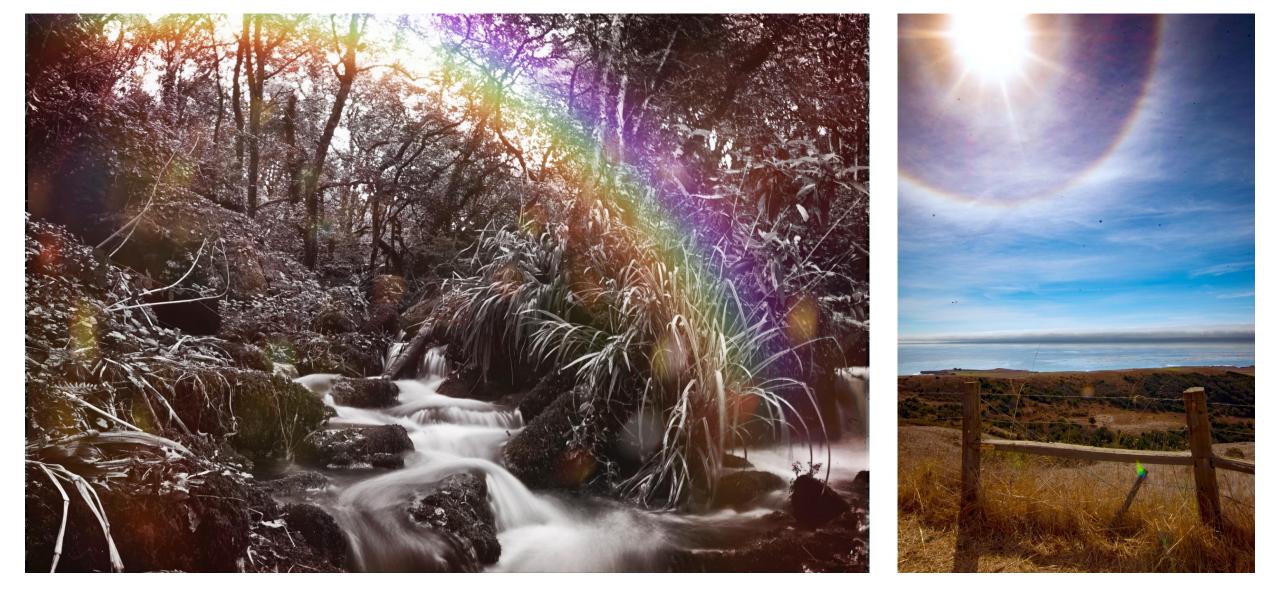

# We come to The World of Overlays!!!

# **Photoshop Project #8**



**Overlays are high** resolution images that can be laid over a photograph to add an additional element to that photo. That element can be anything from a border, a rainbow, a tornado, a lighting effect, to bubbles, hearts, and more!

































Using the rainbow tutorial you can create images that look just as good as the real thing!









# Check out these student examples!





















































# Final Expectations for Rainbow Overlay

Get One of the Turn In Sheets at the Front & Download to Class Server When You're Done

#### **PROJECT REQUIREMENTS:**

- 1 composite rainbow photo made using the sample photos Forest.png & Rainbow\_2.jpg
- 3 composite rainbow photos made using YOUR photos PLUS photos from the Google Drive Folder shared on www.Darkroom-Daydreams.com
- Do not repeat any of the rainbow files you use!
- 4 final photos submitted on the server

# EDITING REQUIREMENTS:

- Cropped to 8x10 or 10x8
- Resolution is 300 DPI
- duplicate background copy
- 3+ adjustment layers
- Saved as a T