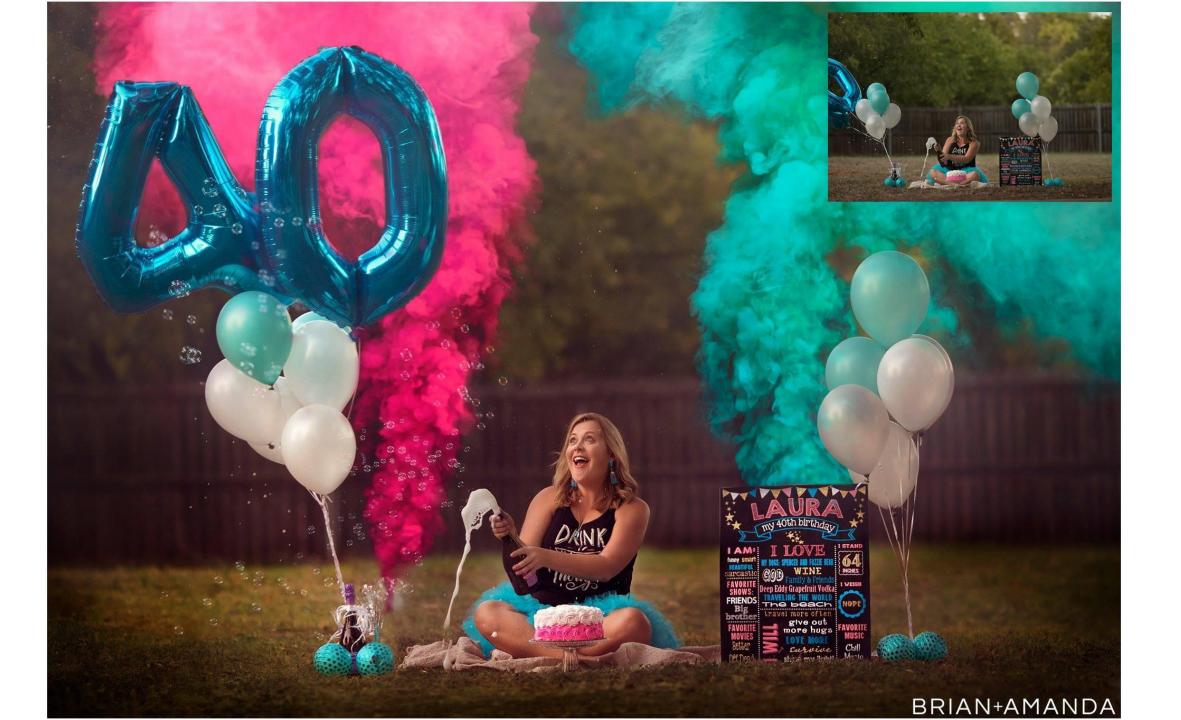

# We come to The World of Overlays!!!

# **Photoshop Project #8**



**Overlays are high** resolution images that can be laid over a photograph to add an additional element to that photo. That element can be anything from a border, a rainbow, a tornado, a lighting effect, to bubbles, hearts, and more!

































Using the rainbow tutorial you can create images that look just as good as the real thing!









# Check out these student examples!





















































# Final Expectations for Rainbow Overlay

Get One of the Turn In Sheets at the Front & Download to Class Server When You're Done

#### **PROJECT REQUIREMENTS:**

- 1 composite rainbow photo made using the sample photos Forest.png & Rainbow\_2.jpg
- 3 composite rainbow photos made using YOUR photos PLUS photos from the Google Drive Folder shared on www.Darkroom-Daydreams.com
- Do not repeat any of the rainbow files you use!
- 4 final photos submitted on the server

# EDITING REQUIREMENTS:

- Cropped to 8x10 or 10x8
- Resolution is 300 DPI
- duplicate background copy
- 3+ adjustment layers
- Save