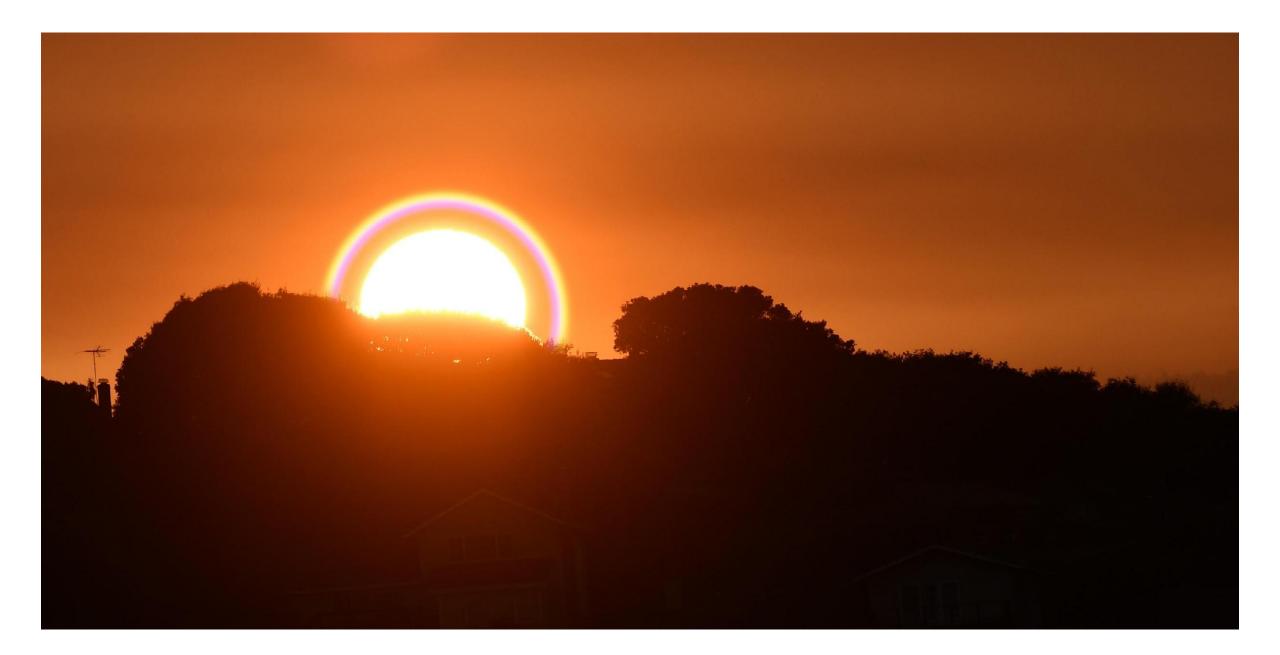

# We come to The World of Overlays!!!

# **Photoshop Project #8**



**Overlays are high** resolution images that can be laid over a photograph to add an additional element to that photo. That element can be anything from a border, a rainbow, a tornado, a lighting effect, to bubbles, hearts, and more!

































Using the rainbow tutorial you can create images that look just as good as the real thing!









# Check out these student examples!





















































# Final Expectations for Rainbow Overlay

Get One of the Turn In Sheets at the Front & Download to Class Server When You're Done

#### **PROJECT REQUIREMENTS:**

- 1 composite rainbow photo made using the sample photos Forest.png & Rainbow\_2.jpg
- 3 composite rainbow photos made using YOUR photos PLUS photos from the Google Drive Folder shared on www.Darkroom-Daydreams.com
- Do not repeat any of the rainbow files you use!
- 4 final photos submitted on the server

# EDITING REQUIREMENTS:

- Cropped to 8x10 or 10x8
- Resolution is 300 DPI
- duplicate background copy
- 3+ adjustment layers
- Saved as a TIFF
- Complete name and assignment title in the file name (for example:

Smith\_Jane\_Rainbow\_1.tif)