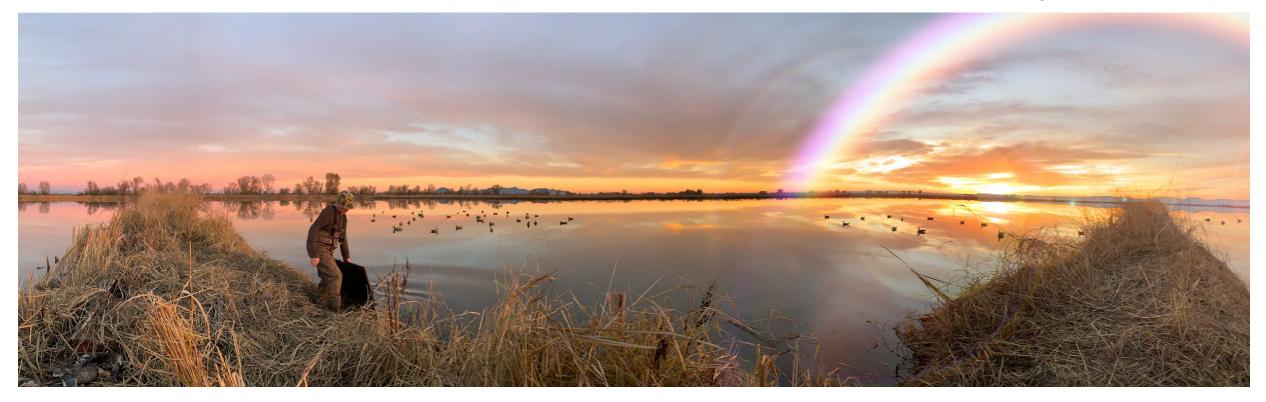

# We come to The World of Overlays!!!

# **Photoshop Project #8**



**Overlays are high** resolution images that can be laid over a photograph to add an additional element to that photo. That element can be anything from a border, a rainbow, a tornado, a lighting effect, to bubbles, hearts, and more!

































Using the rainbow tutorial you can create images that look just as good as the real thing!









# Check out these student examples!





















































# Final Expectations for Rainbow Overlay

Get One of the Turn In Sheets at the Front & Download to Class Server When You're Done

#### **PROJECT REQUIREMENTS:**

- 1 composite rainbow photo made using the sample photos Forest.png & Rainbow\_2.jpg
- 3 composite rainbow photos made using YOUR photos PLUS photos from the Google Drive Folder shared on www.Darkroom-Daydreams.com
- Do not repeat any of the rainbow files you use!
- 4 final photos submitted on the server

# EDITING REQUIREMENTS:

- Cropped to 8x10 or 10x8
- Resolution is 300 DPI
- duplicate background copy
- 3+ adjustment layers
- Saved as a TIFF
- Complete name and assignment title in the file name (for example:

Smith\_Jane\_Rainbow\_1.tif)