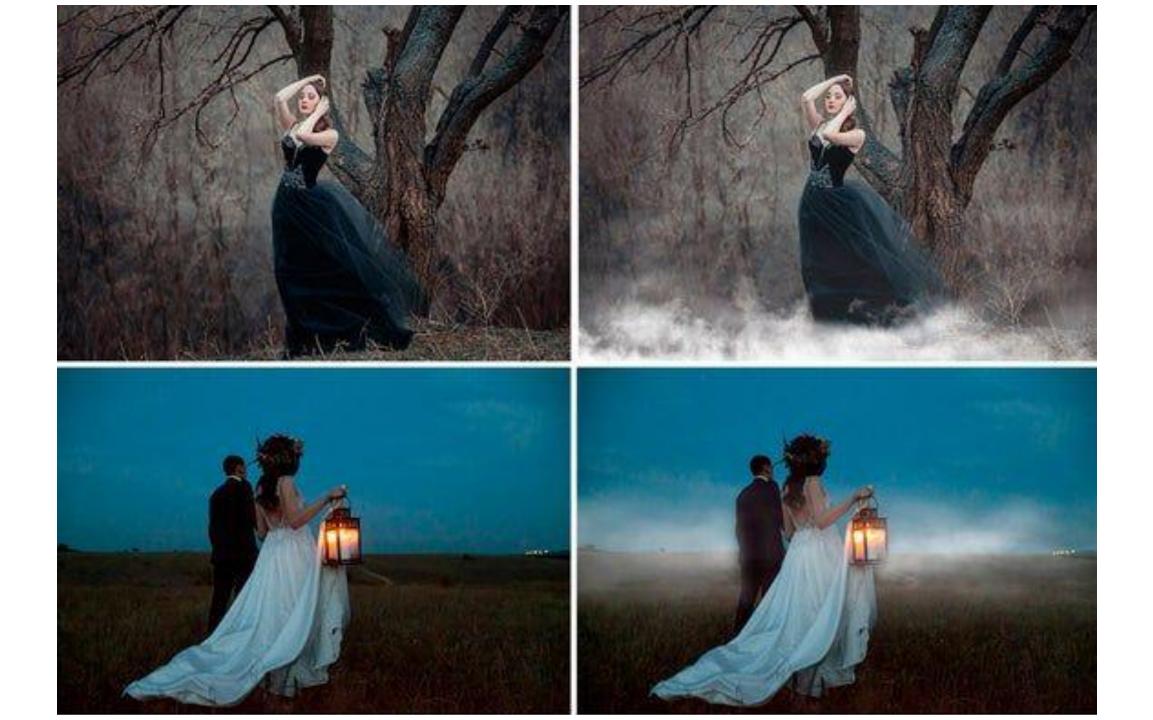

# **Photoshop Project #8**

**Overlays are high** resolution images that can be laid over a photograph to add an additional element to that photo. That element can be anything from a border, a rainbow, a tornado, a lighting effect, to bubbles, hearts, and more!

# Check out these student examples!