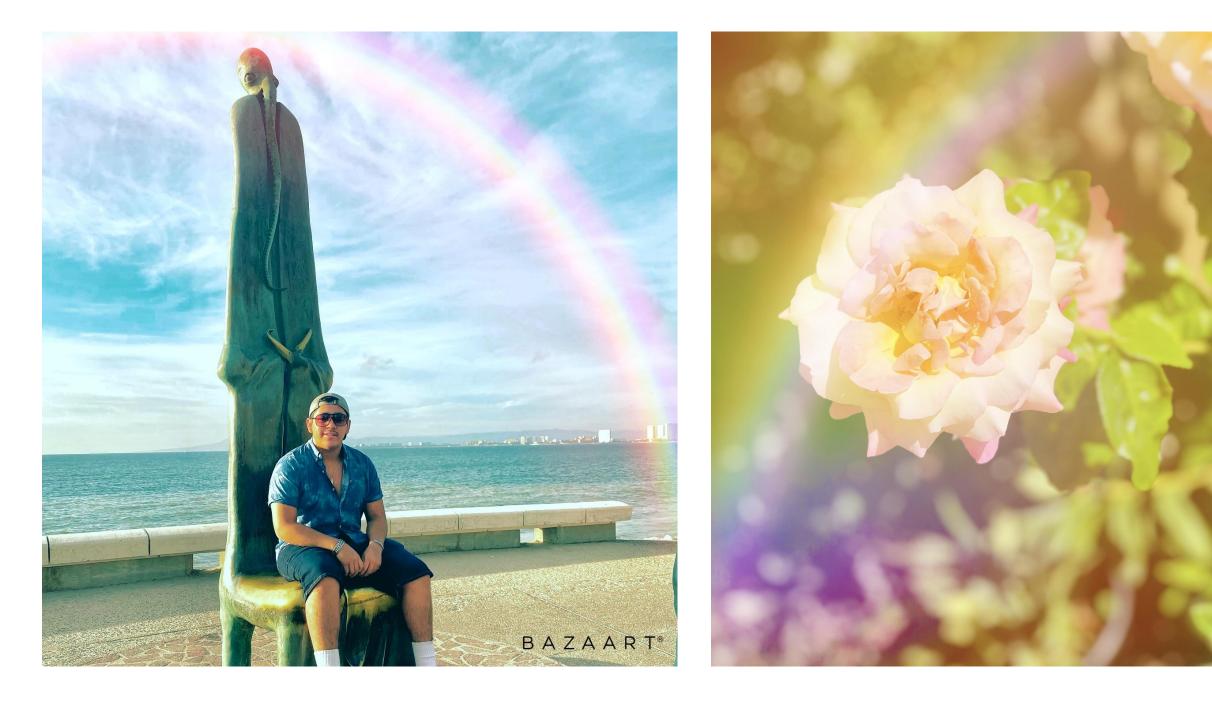

# We come to The World of Overlays!!!

# **Photoshop Project #8**



**Overlays are high** resolution images that can be laid over a photograph to add an additional element to that photo. That element can be anything from a border, a rainbow, a tornado, a lighting effect, to bubbles, hearts, and more!

































Using the rainbow tutorial you can create images that look just as good as the real thing!









# Check out these student examples!





















































# Final Expectations for Rainbow Overlay

Get One of the Turn In Sheets at the Front & Download to Class Server When You're Done

#### **PROJECT REQUIREMENTS:**

- 1 composite rainbow photo made using the sample photos Forest.png & Rainbow\_2.jpg
- 3 composite rainbow photos made using YOUR photos PLUS photos from the Google Drive Folder shared on www.Darkroom-Daydreams.com
- Do not repeat any of the rainbow files you use!
- 4 final photos submitted on the server

# EDITING REQUIREMENTS:

- Cropped to 8x10 or 10x8
- Resolution is 300 DPI
- duplicate background copy
- 3+ adjustment layers
- Saved as a TIFF
- Complete name and assignment title in the file name (for example:

Smith\_Jane\_Rainbow\_1.tif)