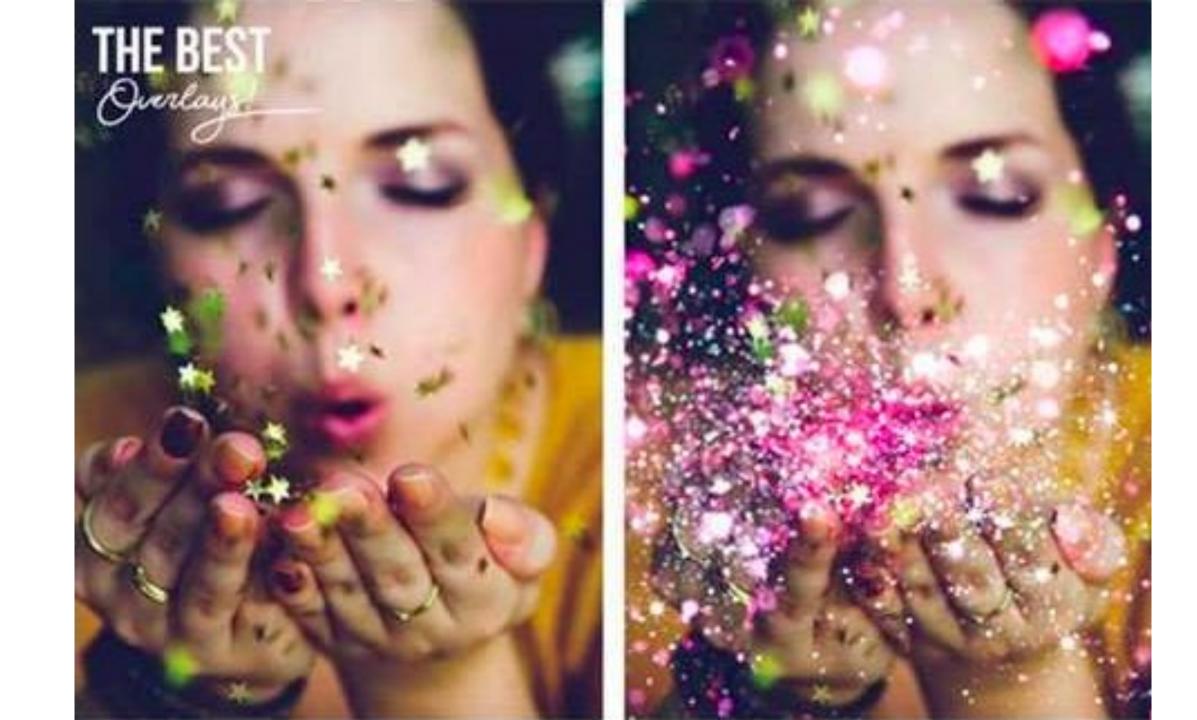

# **Photoshop Project #8**

**Overlays are high** resolution images that can be laid over a photograph to add an additional element to that photo. That element can be anything from a border, a rainbow, a tornado, a lighting effect, to bubbles, hearts, and more!

# Check out these student examples!