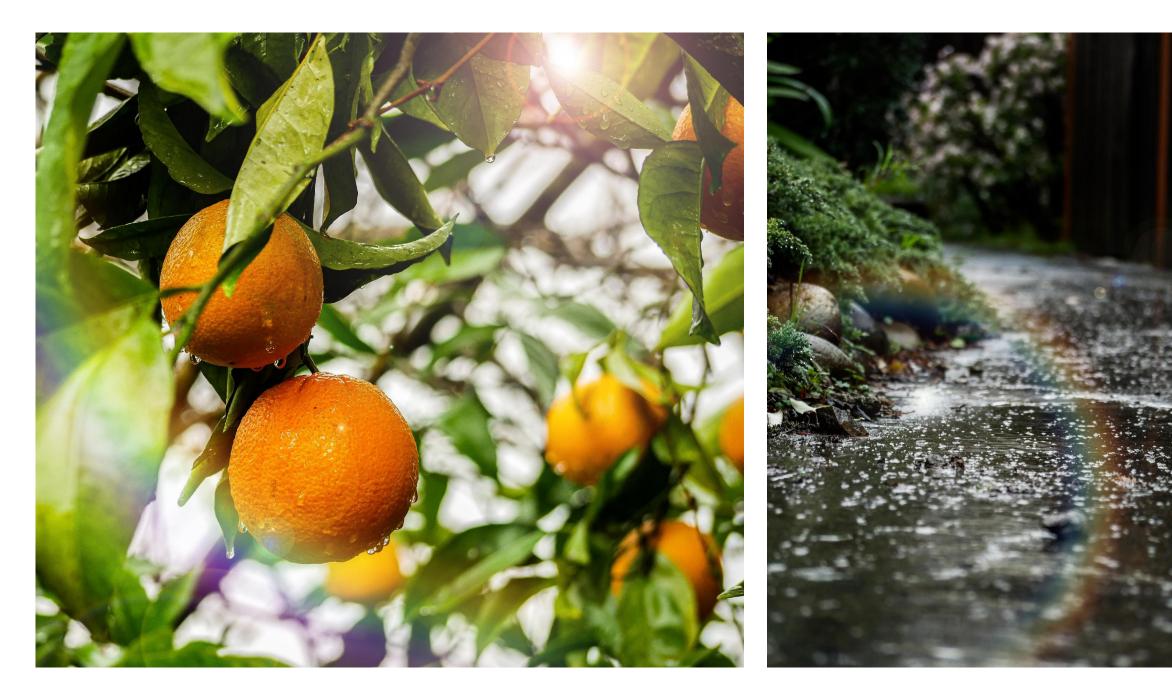

# We come to The World of Overlays!!!

# **Photoshop Project #8**



**Overlays are high** resolution images that can be laid over a photograph to add an additional element to that photo. That element can be anything from a border, a rainbow, a tornado, a lighting effect, to bubbles, hearts, and more!

































Using the rainbow tutorial you can create images that look just as good as the real thing!









# Check out these student examples!





















































# Final Expectations for Rainbow Overlay

Get One of the Turn In Sheets at the Front & Download to Class Server When You're Done

#### **PROJECT REQUIREMENTS:**

- 1 composite rainbow photo made using the sample photos Forest.png & Rainbow\_2.jpg
- 3 composite rainbow photos made using YOUR photos PLUS photos from the Google Drive Folder shared on www.Darkroom-Daydreams.com
- Do not repeat any of the rainbow files you use!
- 4 final photos submitted on the server

# EDITING REQUIREMENTS:

- Cropped to 8x10 or 10x8
- Resolution is 300 DPI
- duplicate background copy
- 3+ adjustment layers
- Saved as a TIFF
- Complete name and assignment title in the file name (for example:

Smith\_Jane\_Rainbow\_1.tif)