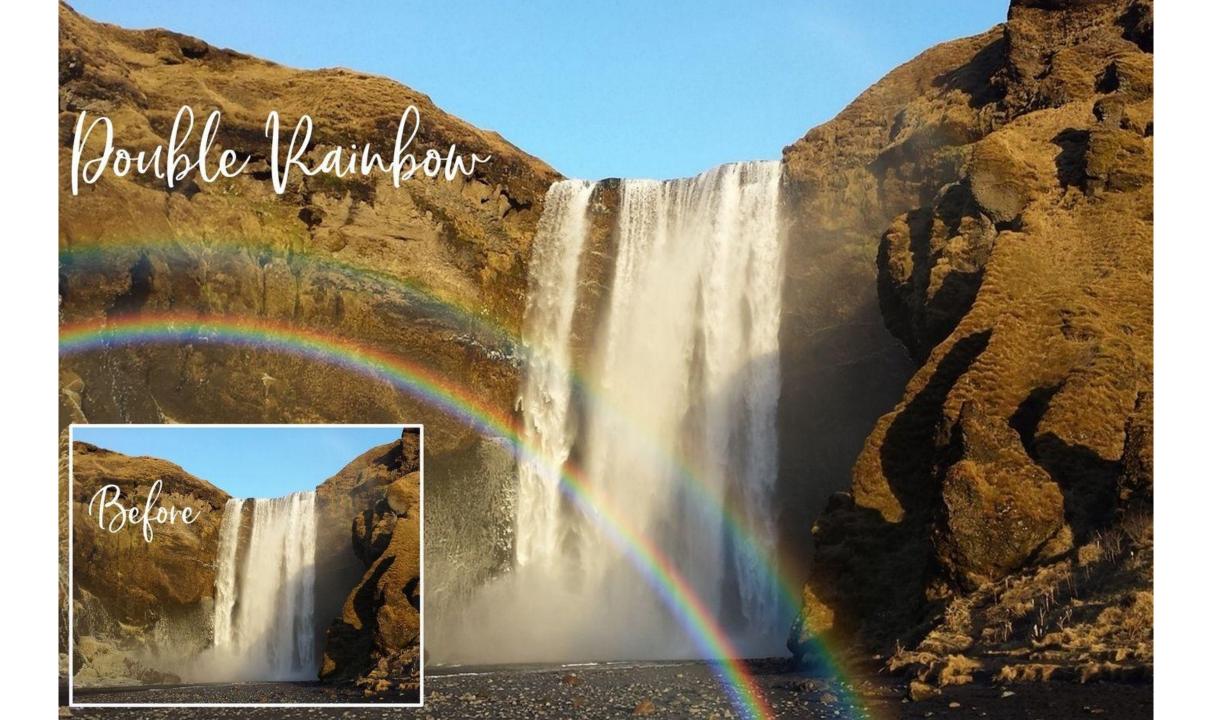

# We come to The World of Overlays!!!

# **Photoshop Project #8**



**Overlays are high** resolution images that can be laid over a photograph to add an additional element to that photo. That element can be anything from a border, a rainbow, a tornado, a lighting effect, to bubbles, hearts, and more!

































Using the rainbow tutorial you can create images that look just as good as the real thing!









# Check out these student examples!





















































# Final Expectations for Rainbow Overlay

Get One of the Turn In Sheets at the Front & Download to Class Server When You're Done

#### **PROJECT REQUIREMENTS:**

- 1 composite rainbow photo made using the sample photos Forest.png & Rainbow\_2.jpg
- 3 composite rainbow photos made using YOUR photos PLUS photos from the Google Drive Folder shared on www.Darkroom-Daydreams.com
- Do not repeat any of the rainbow files you use!
- 4 final photos submitted on the server

# EDITING REQUIREMENTS:

- Cropped to 8x10 or 10x8
- Resolution is 300 DPI
- duplicate background copy
- 3+ adjustment layers
- Saved as a TIFF
- Complete name and assignment title in the file name (for example:

Smith\_Jane\_Rainbow\