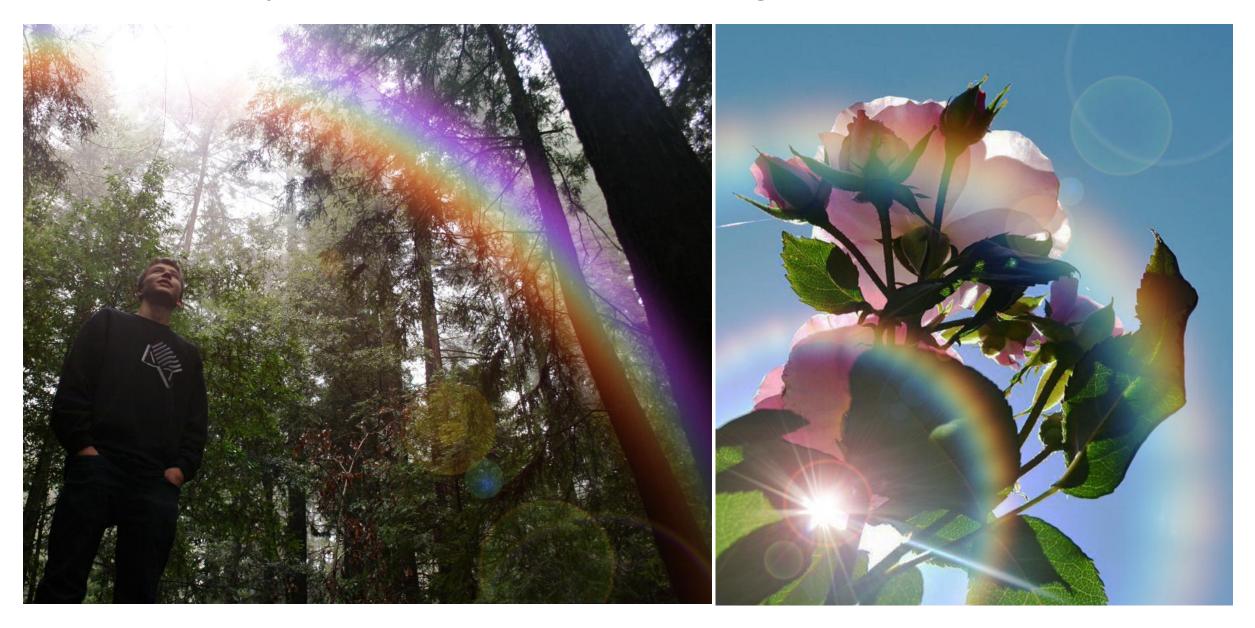

# We come to The World of Overlays!!!

# **Photoshop Project #8**



**Overlays are high** resolution images that can be laid over a photograph to add an additional element to that photo. That element can be anything from a border, a rainbow, a tornado, a lighting effect, to bubbles, hearts, and more!

































Using the rainbow tutorial you can create images that look just as good as the real thing!









# Check out these student examples!





















































# Final Expectations for Rainbow Overlay

Get One of the Turn In Sheets at the Front & Download to Class Server When You're Done

#### **PROJECT REQUIREMENTS:**

- 1 composite rainbow photo made using the sample photos Forest.png & Rainbow\_2.jpg
- 3 composite rainbow photos made using YOUR photos PLUS photos from the Google Drive Folder shared on www.Darkroom-Daydreams.com
- Do not repeat any of the rainbow files you use!
- 4 final photos submitted on the server

# EDITING REQUIREMENTS:

- Cropped to 8x10 or 10x8
- Resolution is 300 DPI
- duplicate background copy
- 3+ adjustment layers
- Saved as a TIFF
- Complete name and assignment title in the file name (for example:

Smith\_Jane\_Rainbow\_1.tif