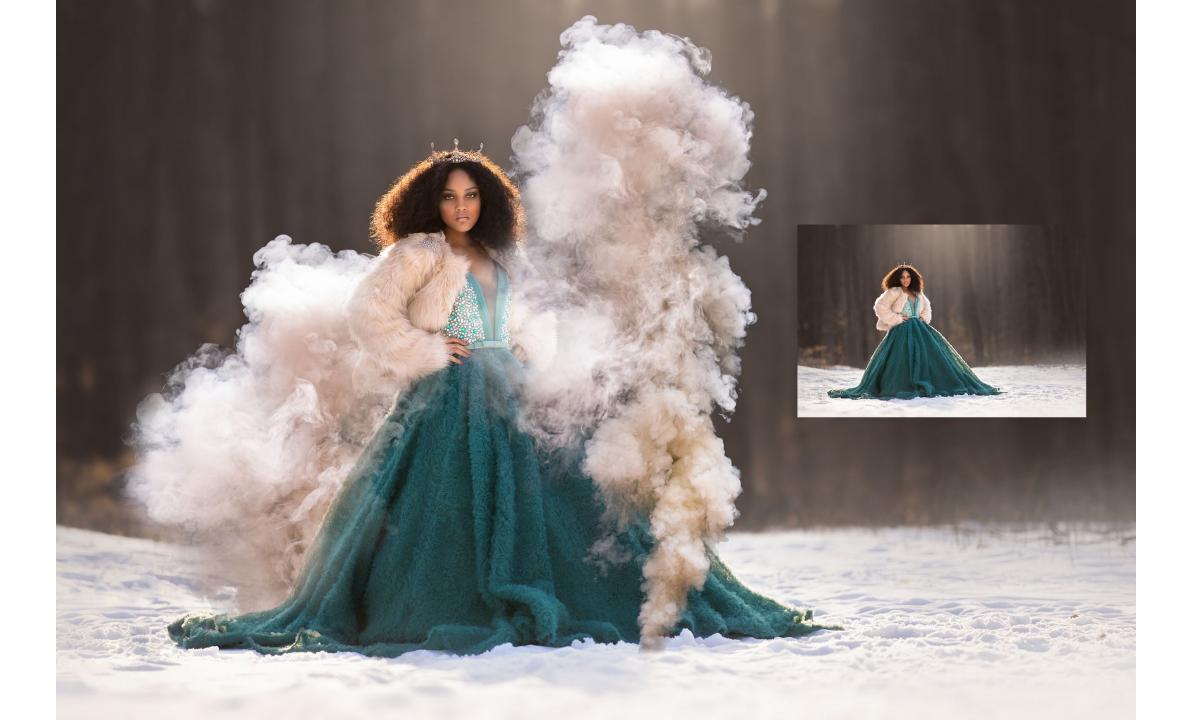

# **Photoshop Project #8**

**Overlays are high** resolution images that can be laid over a photograph to add an additional element to that photo. That element can be anything from a border, a rainbow, a tornado, a lighting effect, to bubbles, hearts, and more!

# Check out these student examples!