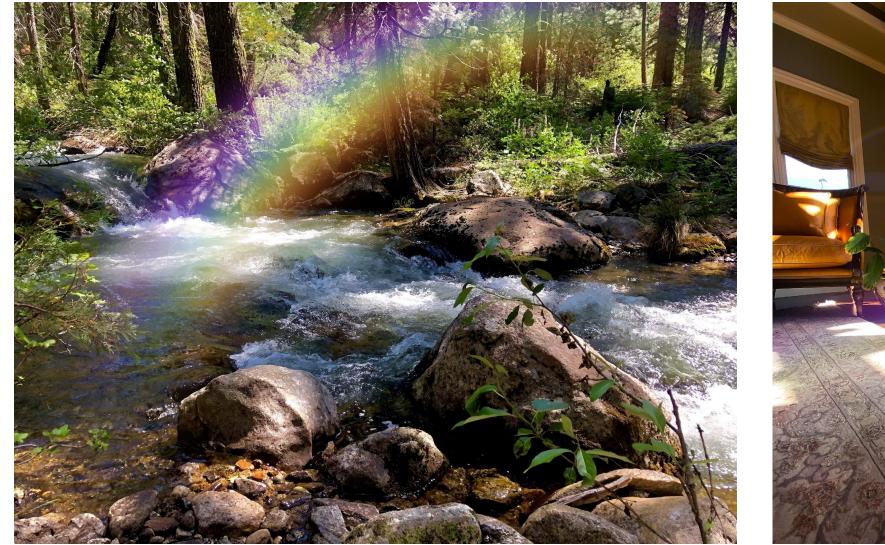

# We come to The World of Overlays!!!

# **Photoshop Project #8**



**Overlays are high** resolution images that can be laid over a photograph to add an additional element to that photo. That element can be anything from a border, a rainbow, a tornado, a lighting effect, to bubbles, hearts, and more!

































Using the rainbow tutorial you can create images that look just as good as the real thing!









# Check out these student examples!





















































# Final Expectations for Rainbow Overlay

Get One of the Turn In Sheets at the Front & Download to Class Server When You're Done

#### **PROJECT REQUIREMENTS:**

- 1 composite rainbow photo made using the sample photos Forest.png & Rainbow\_2.jpg
- 3 composite rainbow photos made using YOUR photos PLUS photos from the Google Drive Folder shared on www.Darkroom-Daydreams.com
- Do not repeat any of the rainbow files you use!
- 4 final photos submitted on the server

# EDITING REQUIREMENTS:

- Cropped to 8x10 or 10x8
- Resolution is 300 DPI
- duplicate background copy
- 3+ adjustment layers
- Saved as a TIFF
- Complete name and assignment title in the file name (for example:

Smith\_Jane\_Rainbow\_1.tif)