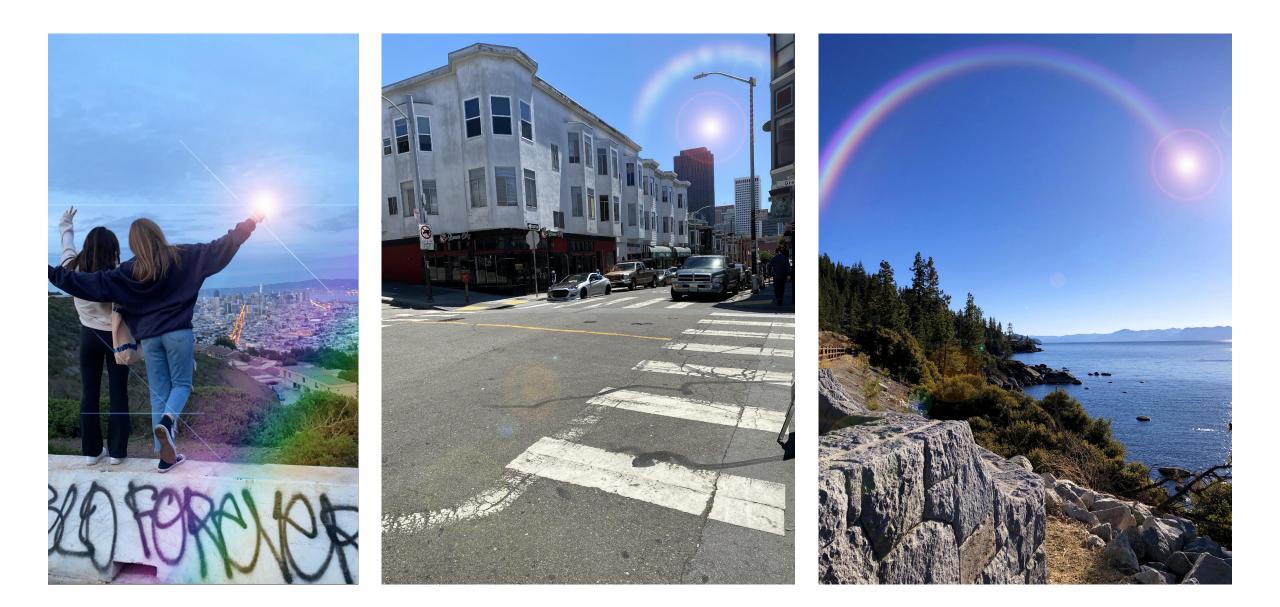

# We come to The World of Overlays!!!

# **Photoshop Project #8**



**Overlays are high** resolution images that can be laid over a photograph to add an additional element to that photo. That element can be anything from a border, a rainbow, a tornado, a lighting effect, to bubbles, hearts, and more!

































Using the rainbow tutorial you can create images that look just as good as the real thing!









# Check out these student examples!





















































# Final Expectations for Rainbow Overlay

Get One of the Turn In Sheets at the Front & Download to Class Server When You're Done

#### **PROJECT REQUIREMENTS:**

- 1 composite rainbow photo made using the sample photos Forest.png & Rainbow\_2.jpg
- 3 composite rainbow photos made using YOUR photos PLUS photos from the Google Drive Folder shared on www.Darkroom-Daydreams.com
- Do not repeat any of the rainbow files you use!
- 4 final photos submitted on the server

# EDITING REQUIREMENTS:

- Cropped to 8x10 or 10x8
- Resolution is 300 DPI
- duplicate background copy
- 3+ adjustment layers
- Saved as a TIFF
- Complete name and assignment title in the file name (for example:

Smith\_Jane\_Rainbow\_1.tif)