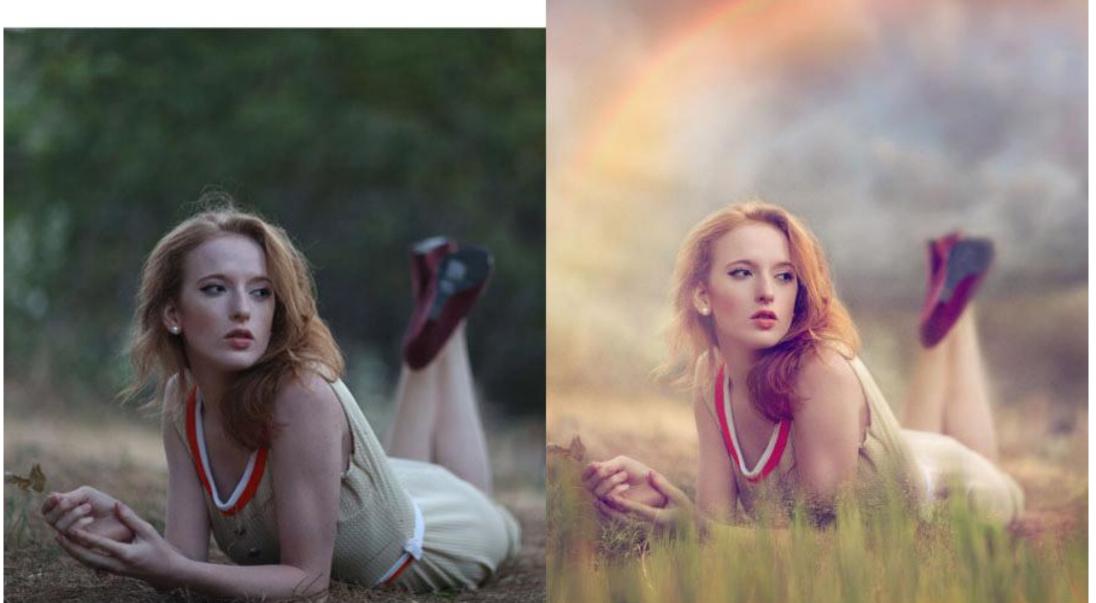

# We come to The World of Overlays!!!

# **Photoshop Project #8**



**Overlays are high** resolution images that can be laid over a photograph to add an additional element to that photo. That element can be anything from a border, a rainbow, a tornado, a lighting effect, to bubbles, hearts, and more!

































Using the rainbow tutorial you can create images that look just as good as the real thing!









# Check out these student examples!





















































# Final Expectations for Rainbow Overlay

Get One of the Turn In Sheets at the Front & Download to Class Server When You're Done

#### **PROJECT REQUIREMENTS:**

- 1 composite rainbow photo made using the sample photos Forest.png & Rainbow\_2.jpg
- 3 composite rainbow photos made using YOUR photos PLUS photos from the Google Drive Folder shared on www.Darkroom-Daydreams.com
- Do not repeat any of the rainbow files you use!
- 4 final photos submitted on the server

# EDITING REQUIREMENTS:

- Cropped to 8x10 or 10x8
- Resolution is 300 DPI
- duplicate background copy
- 3+ adjustment layers
- Saved as a TIFF
- Complete name and assignment title in the file name (for example:

Smith\_Jane\_Rainbow\_1.tif)