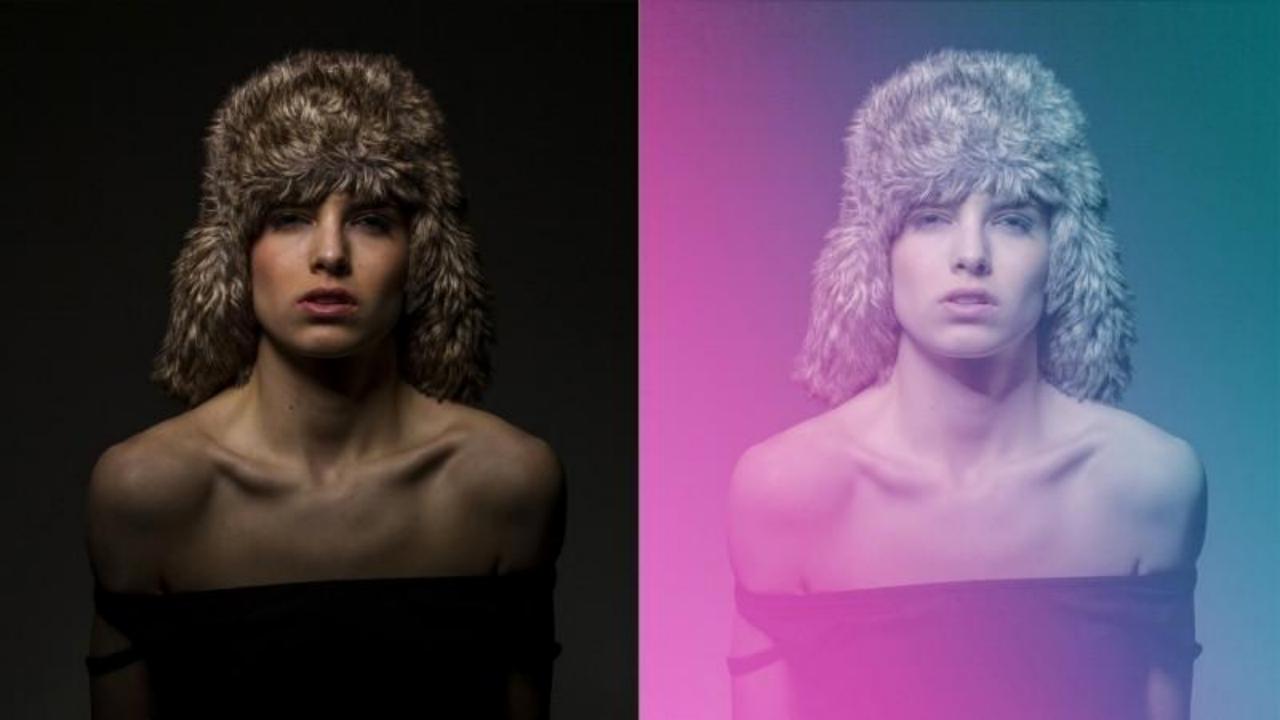

# We come to The World of Overlays!!!

# **Photoshop Project #8**



**Overlays are high** resolution images that can be laid over a photograph to add an additional element to that photo. That element can be anything from a border, a rainbow, a tornado, a lighting effect, to bubbles, hearts, and more!

































Using the rainbow tutorial you can create images that look just as good as the real thing!









# Check out these student examples!





















































# Final Expectations for Rainbow Overlay

Get One of the Turn In Sheets at the Front & Download to Class Server When You're Done

#### **PROJECT REQUIREMENTS:**

- 1 composite rainbow photo made using the sample photos Forest.png & Rainbow\_2.jpg
- 3 composite rainbow photos made using YOUR photos PLUS photos from the Google Drive Folder shared on www.Darkroom-Daydreams.com
- Do not repeat any of the rainbow files you use!
- 4 final photos submitted on the server

# EDITING REQUIREMENTS:

- Cropped to 8x10 or 10x8
- Resolution is 300 DPI
- duplicate background copy
- 3+ adjustment layers
- Saved