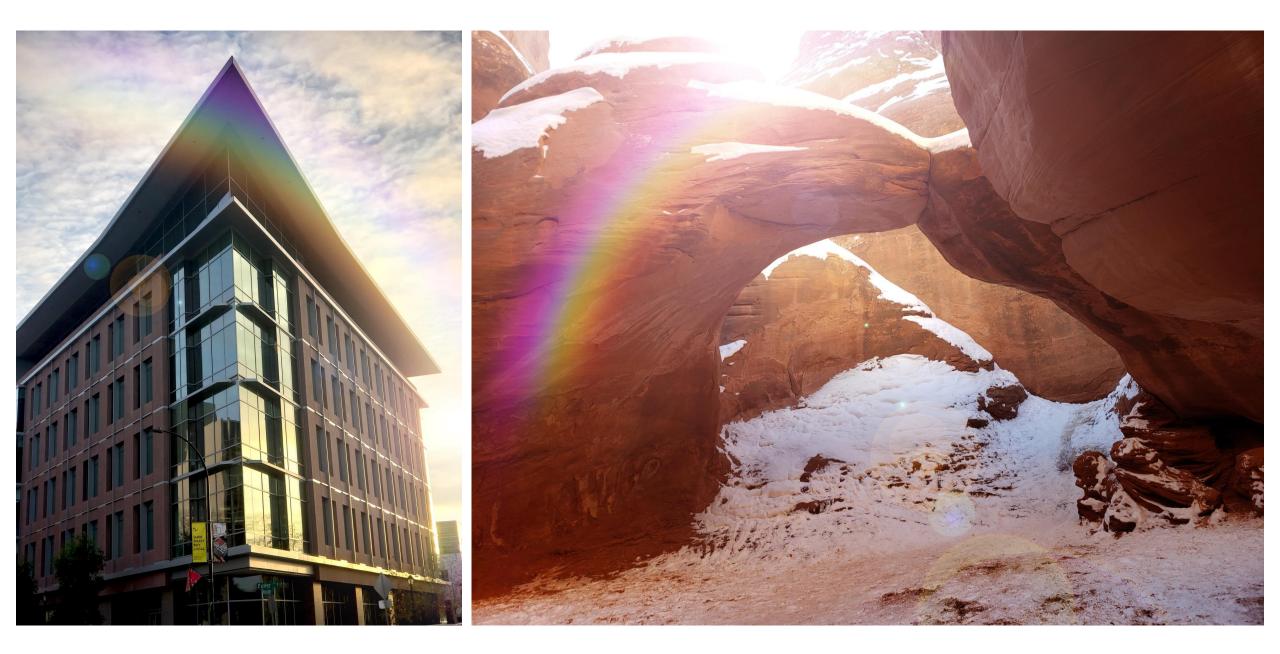

# We come to The World of Overlays!!!

# **Photoshop Project #8**



**Overlays are high** resolution images that can be laid over a photograph to add an additional element to that photo. That element can be anything from a border, a rainbow, a tornado, a lighting effect, to bubbles, hearts, and more!

































Using the rainbow tutorial you can create images that look just as good as the real thing!









# Check out these student examples!





















































# Final Expectations for Rainbow Overlay

Get One of the Turn In Sheets at the Front & Download to Class Server When You're Done

#### **PROJECT REQUIREMENTS:**

- 1 composite rainbow photo made using the sample photos Forest.png & Rainbow\_2.jpg
- 3 composite rainbow photos made using YOUR photos PLUS photos from the Google Drive Folder shared on www.Darkroom-Daydreams.com
- Do not repeat any of the rainbow files you use!
- 4 final photos submitted on the server

# EDITING REQUIREMENTS:

- Cropped to 8x10 or 10x8
- Resolution is 300 DPI
- duplicate background copy
- 3+ adjustment layers
- Saved as a TIFF
- Complete name and assignment title in the file name (for example:

Smith\_Jane\_Rainbow\_1.tif)