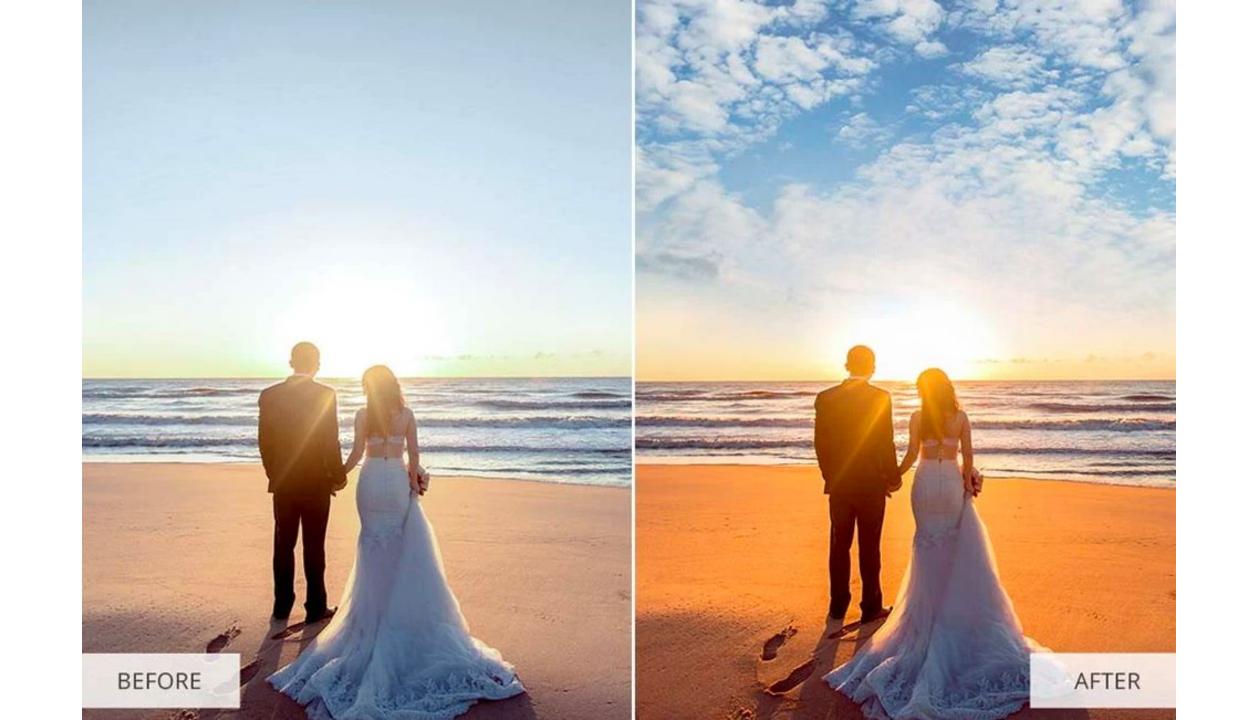

# We come to The World of Overlays!!!

# **Photoshop Project #8**



**Overlays are high** resolution images that can be laid over a photograph to add an additional element to that photo. That element can be anything from a border, a rainbow, a tornado, a lighting effect, to bubbles, hearts, and more!

































Using the rainbow tutorial you can create images that look just as good as the real thing!









# Check out these student examples!





















































# Final Expectations for Rainbow Overlay

Get One of the Turn In Sheets at the Front & Download to Class Server When You're Done

#### **PROJECT REQUIREMENTS:**

- 1 composite rainbow photo made using the sample photos Forest.png & Rainbow\_2.jpg
- 3 composite rainbow photos made using YOUR photos PLUS photos from the Google Drive Folder shared on www.Darkroom-Daydreams.com
- Do not repeat any of the rainbow files you use!
- 4 final photos submitted on the server

# EDITING REQUIREMENTS:

- Cropped to 8x10 or 10x8
- Resolution is 300 DPI
- duplicate background copy
- 3+ adju