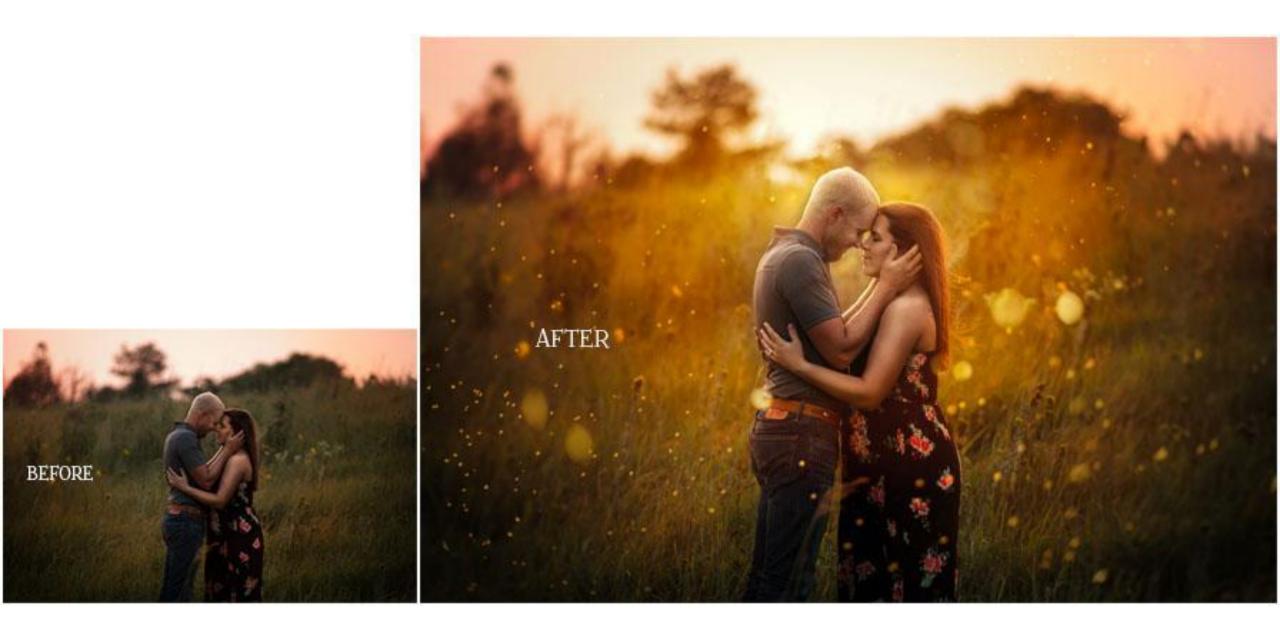

# **Photoshop Project #8**

**Overlays are high** resolution images that can be laid over a photograph to add an additional element to that photo. That element can be anything from a border, a rainbow, a tornado, a lighting effect, to bubbles, hearts, and more!

# Check out these student examples!