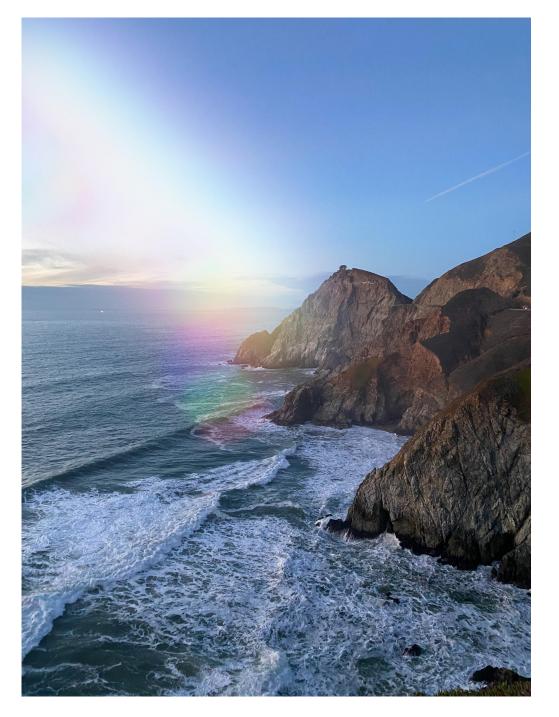

# We come to The World of Overlays!!!

# **Photoshop Project #8**

**Overlays are high** resolution images that can be laid over a photograph to add an additional element to that photo. That element can be anything from a border, a rainbow, a tornado, a lighting effect, to bubbles, hearts, and more!

Using the rainbow tutorial you can create images that look just as good as the real thing!