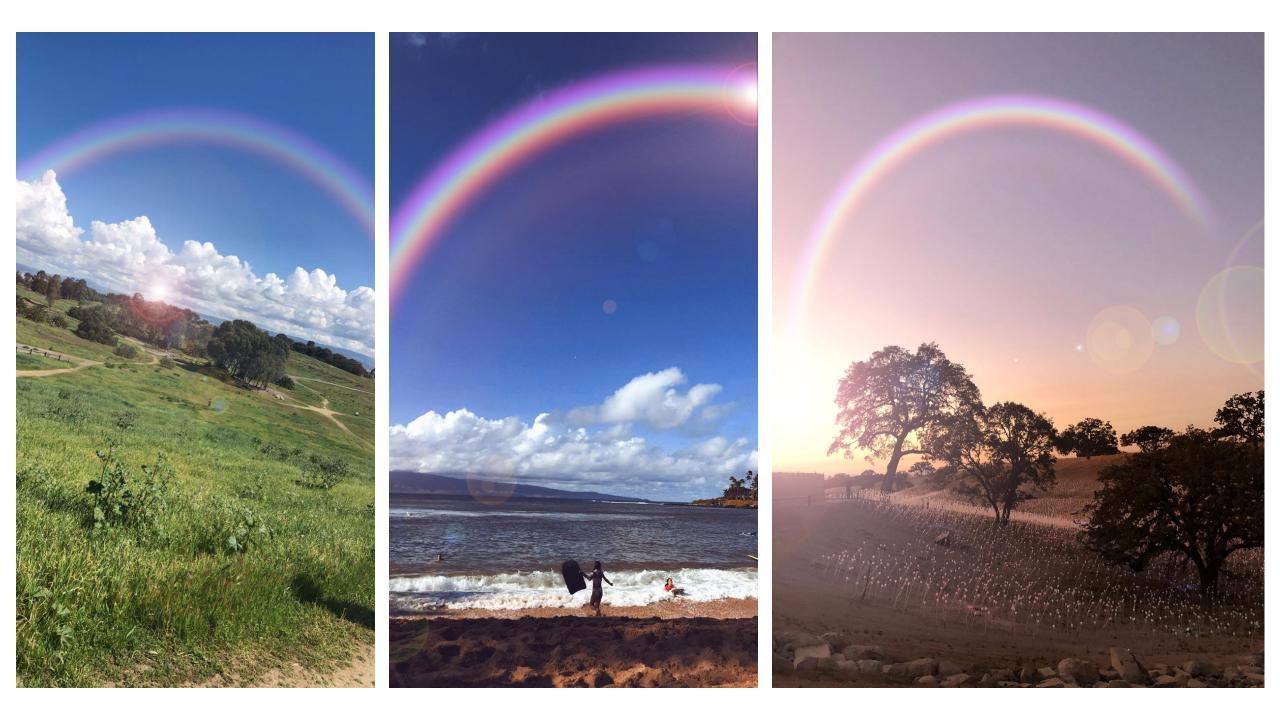

# We come to The World of Overlays!!!

# **Photoshop Project #8**



**Overlays are high** resolution images that can be laid over a photograph to add an additional element to that photo. That element can be anything from a border, a rainbow, a tornado, a lighting effect, to bubbles, hearts, and more!

































Using the rainbow tutorial you can create images that look just as good as the real thing!









# Check out these student examples!





















































# Final Expectations for Rainbow Overlay

Get One of the Turn In Sheets at the Front & Download to Class Server When You're Done

#### **PROJECT REQUIREMENTS:**

- 1 composite rainbow photo made using the sample photos Forest.png & Rainbow\_2.jpg
- 3 composite rainbow photos made using YOUR photos PLUS photos from the Google Drive Folder shared on www.Darkroom-Daydreams.com
- Do not repeat any of the rainbow files you use!
- 4 final photos submitted on the server

# EDITING REQUIREMENTS:

- Cropped to 8x10 or 10x8
- Resolution is 300 DPI
- duplicate background copy
- 3+ adjustment layers
- Saved as a TIFF
- Complete name and assignment title in the file name (for example:

Smith\_Jane\_Rainbow\_1.tif)