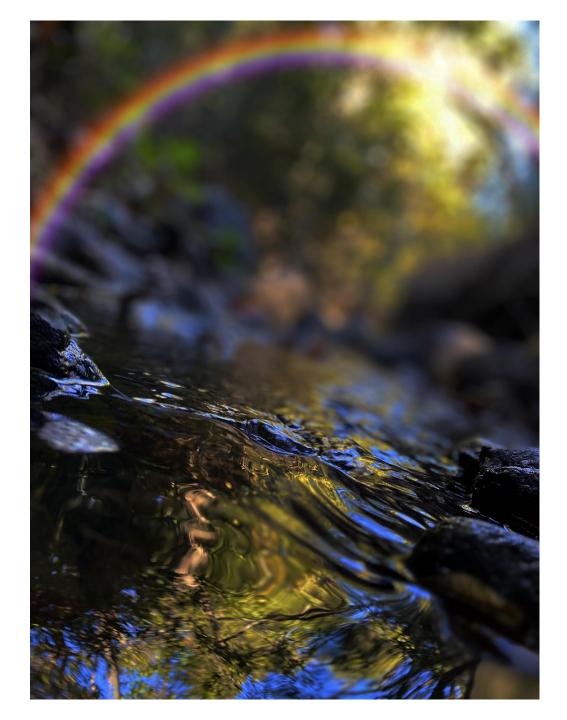

# We come to The World of Overlays!!!

# **Photoshop Project #8**



**Overlays are high** resolution images that can be laid over a photograph to add an additional element to that photo. That element can be anything from a border, a rainbow, a tornado, a lighting effect, to bubbles, hearts, and more!

































Using the rainbow tutorial you can create images that look just as good as the real thing!









# Check out these student examples!





















































# Final Expectations for Rainbow Overlay

Get One of the Turn In Sheets at the Front & Download to Class Server When You're Done

#### **PROJECT REQUIREMENTS:**

- 1 composite rainbow photo made using the sample photos Forest.png & Rainbow\_2.jpg
- 3 composite rainbow photos made using YOUR photos PLUS photos from the Google Drive Folder shared on www.Darkroom-Daydreams.com
- Do not repeat any of the rainbow files you use!
- 4 final photos submitted on the server

# EDITING REQUIREMENTS:

- Cropped to 8x10 or 10x8
- Resolution is 300 DPI
- duplicate background copy
- 3+ adjustment layers
- Saved as a TIFF
- Complete name and assignment title in the file name (for example:

Smith\_Jane\_Rainbow\_1.tif)