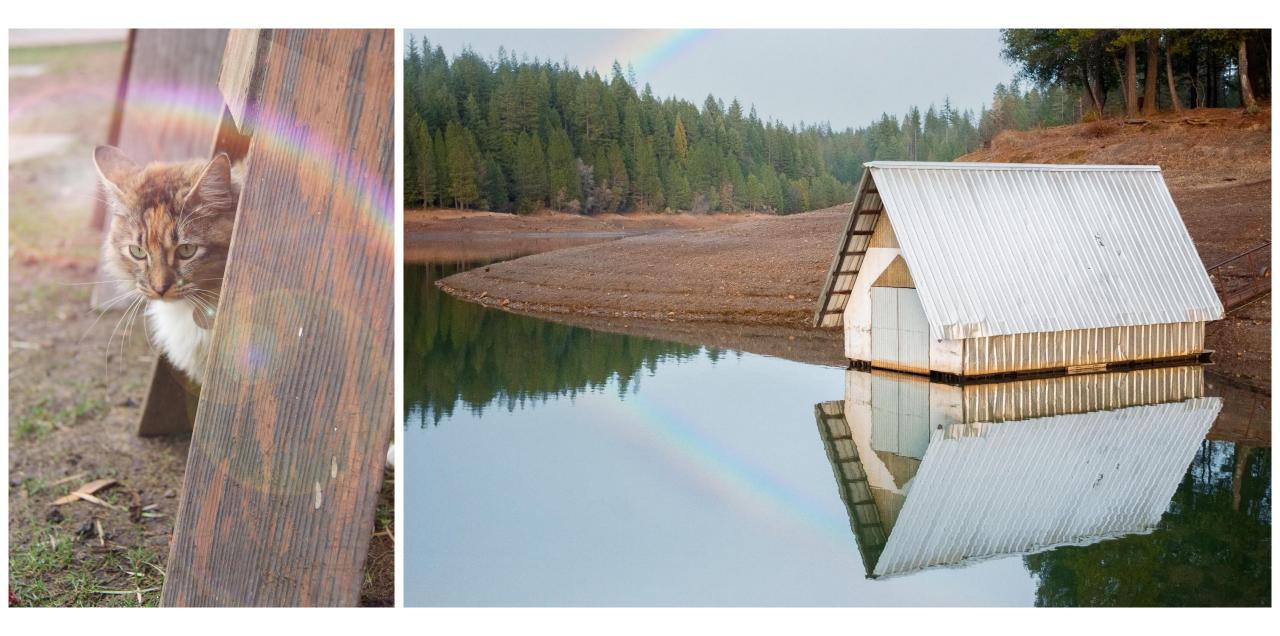

# We come to The World of Overlays!!!

# **Photoshop Project #8**



**Overlays are high** resolution images that can be laid over a photograph to add an additional element to that photo. That element can be anything from a border, a rainbow, a tornado, a lighting effect, to bubbles, hearts, and more!

































Using the rainbow tutorial you can create images that look just as good as the real thing!









# Check out these student examples!





















































# Final Expectations for Rainbow Overlay

Get One of the Turn In Sheets at the Front & Download to Class Server When You're Done

#### **PROJECT REQUIREMENTS:**

- 1 composite rainbow photo made using the sample photos Forest.png & Rainbow\_2.jpg
- 3 composite rainbow photos made using YOUR photos PLUS photos from the Google Drive Folder shared on www.Darkroom-Daydreams.com
- Do not repeat any of the rainbow files you use!
- 4 final photos submitted on the server

# EDITING REQUIREMENTS:

- Cropped to 8x10 or 10x8
- Resolution is 300 DPI
- duplicate background copy
- 3+ adjustment layers
- Saved as a TIFF
- Complete name and assignment title in the file name (for example:

Smith\_Jane\_Rainbow\_1.tif)