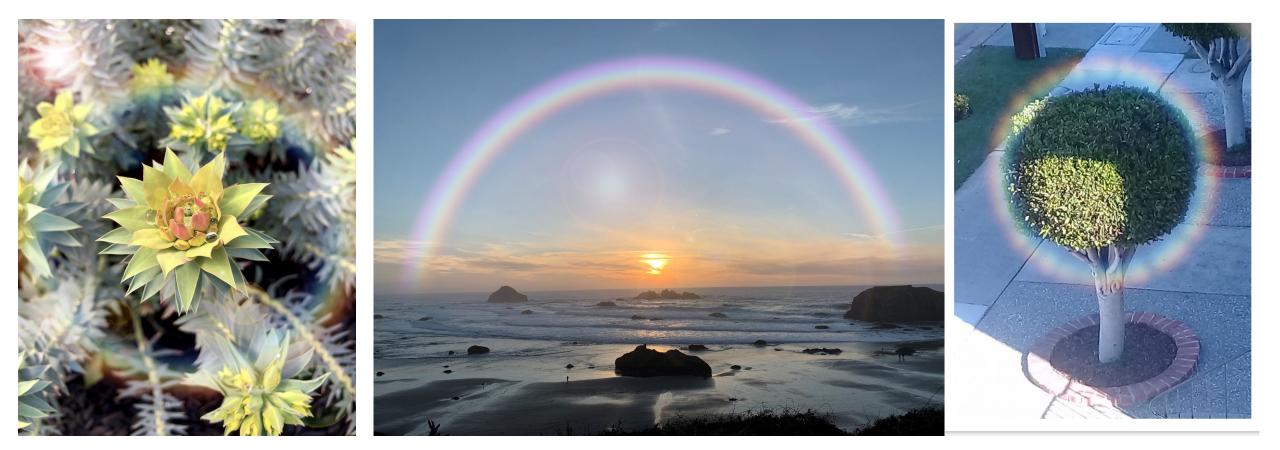

# We come to The World of Overlays!!!

# **Photoshop Project #8**



**Overlays are high** resolution images that can be laid over a photograph to add an additional element to that photo. That element can be anything from a border, a rainbow, a tornado, a lighting effect, to bubbles, hearts, and more!

































Using the rainbow tutorial you can create images that look just as good as the real thing!









# Check out these student examples!





















































# Final Expectations for Rainbow Overlay

Get One of the Turn In Sheets at the Front & Download to Class Server When You're Done

#### **PROJECT REQUIREMENTS:**

- 1 composite rainbow photo made using the sample photos Forest.png & Rainbow\_2.jpg
- 3 composite rainbow photos made using YOUR photos PLUS photos from the Google Drive Folder shared on www.Darkroom-Daydreams.com
- Do not repeat any of the rainbow files you use!
- 4 final photos submitted on the server

# EDITING REQUIREMENTS:

- Cropped to 8x10 or 10x8
- Resolution is 300 DPI
- duplicate background copy
- 3+ adjustment layers
- Saved as a TIFF
- Complete name and assignment title in the file name (for example:

Smith\_Jane\_Rainbow\_1.tif)