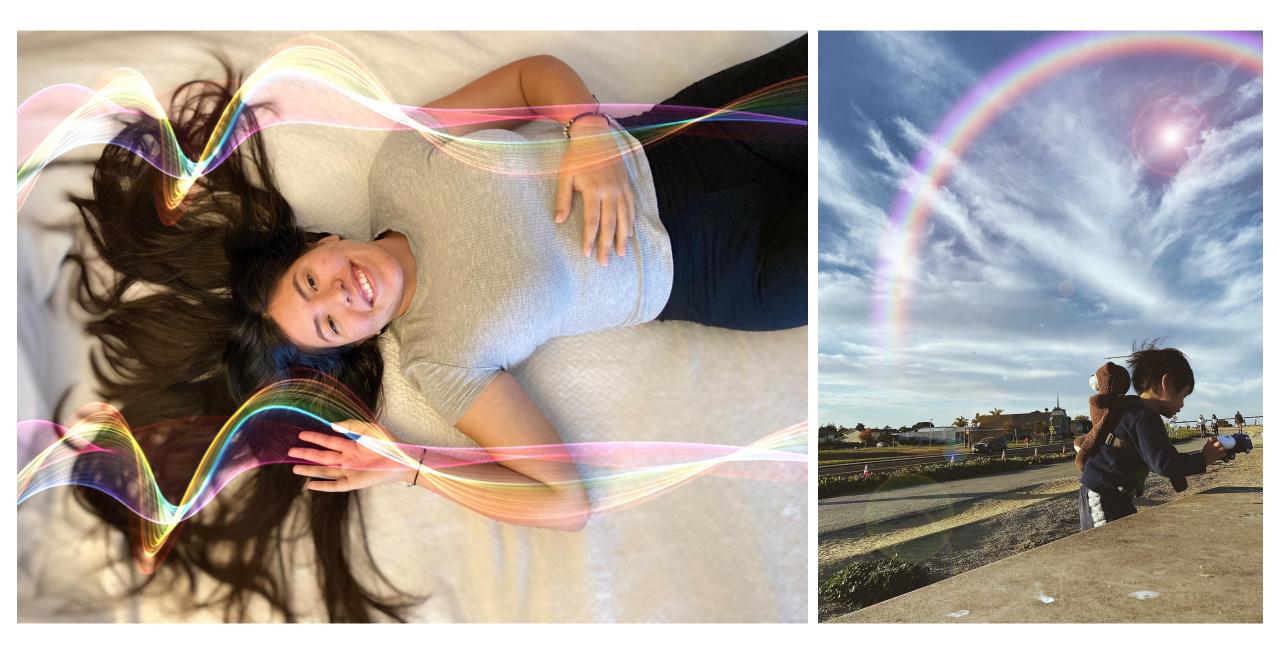

# We come to The World of Overlays!!!

# **Photoshop Project #8**



**Overlays are high** resolution images that can be laid over a photograph to add an additional element to that photo. That element can be anything from a border, a rainbow, a tornado, a lighting effect, to bubbles, hearts, and more!

































Using the rainbow tutorial you can create images that look just as good as the real thing!









# Check out these student examples!





















































# Final Expectations for Rainbow Overlay

Get One of the Turn In Sheets at the Front & Download to Class Server When You're Done

#### **PROJECT REQUIREMENTS:**

- 1 composite rainbow photo made using the sample photos Forest.png & Rainbow\_2.jpg
- 3 composite rainbow photos made using YOUR photos PLUS photos from the Google Drive Folder shared on www.Darkroom-Daydreams.com
- Do not repeat any of the rainbow files you use!
- 4 final photos submitted on the server

# EDITING REQUIREMENTS:

- Cropped to 8x10 or 10x8
- Resolution is 300 DPI
- duplicate background copy
- 3+ adjustment layers
- Saved as a TIFF
- Complete name and assignment title in the file name (for example:

Smith\_Jane\_Rainbow\_1.tif)