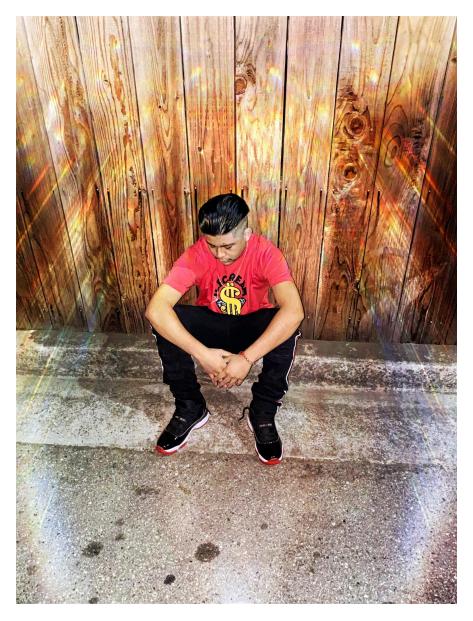

# We come to The World of Overlays!!!

# **Photoshop Project #8**



**Overlays are high** resolution images that can be laid over a photograph to add an additional element to that photo. That element can be anything from a border, a rainbow, a tornado, a lighting effect, to bubbles, hearts, and more!

































Using the rainbow tutorial you can create images that look just as good as the real thing!









# Check out these student examples!





















































# Final Expectations for Rainbow Overlay

Get One of the Turn In Sheets at the Front & Download to Class Server When You're Done

#### **PROJECT REQUIREMENTS:**

- 1 composite rainbow photo made using the sample photos Forest.png & Rainbow\_2.jpg
- 3 composite rainbow photos made using YOUR photos PLUS photos from the Google Drive Folder shared on www.Darkroom-Daydreams.com
- Do not repeat any of the rainbow files you use!
- 4 final photos submitted on the server

# EDITING REQUIREMENTS:

- Cropped to 8x10 or 10x8
- Resolution is 300 DPI
- duplicate background copy
- 3+ adjustment layers
- Saved as a TIFF
- Complete name and assignment title in the file name (for example:

Smith\_Jane\_Rainbow\_1.tif)