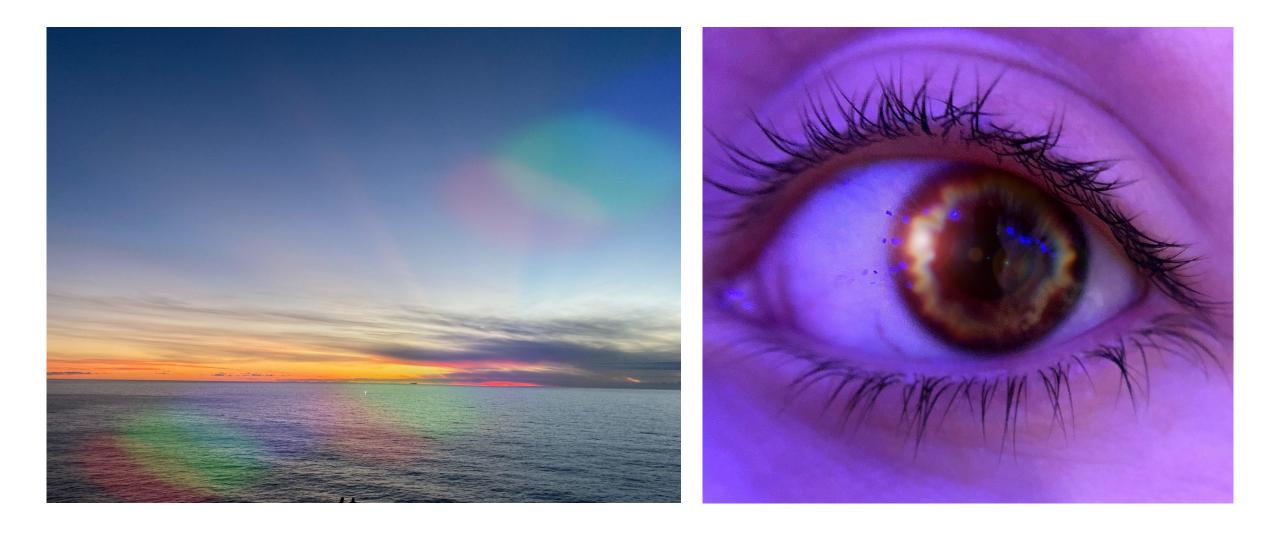

# We come to The World of Overlays!!!

# **Photoshop Project #8**



**Overlays are high** resolution images that can be laid over a photograph to add an additional element to that photo. That element can be anything from a border, a rainbow, a tornado, a lighting effect, to bubbles, hearts, and more!

































Using the rainbow tutorial you can create images that look just as good as the real thing!









# Check out these student examples!





















































# Final Expectations for Rainbow Overlay

Get One of the Turn In Sheets at the Front & Download to Class Server When You're Done

#### **PROJECT REQUIREMENTS:**

- 1 composite rainbow photo made using the sample photos Forest.png & Rainbow\_2.jpg
- 3 composite rainbow photos made using YOUR photos PLUS photos from the Google Drive Folder shared on www.Darkroom-Daydreams.com
- Do not repeat any of the rainbow files you use!
- 4 final photos submitted on the server

# EDITING REQUIREMENTS:

- Cropped to 8x10 or 10x8
- Resolution is 300 DPI
- duplicate background copy
- 3+ adjustment layers
- Saved as a TIFF
- Complete name and assignment title in the file name (for example:

Smith\_Jane\_Rainbow\_1.tif)