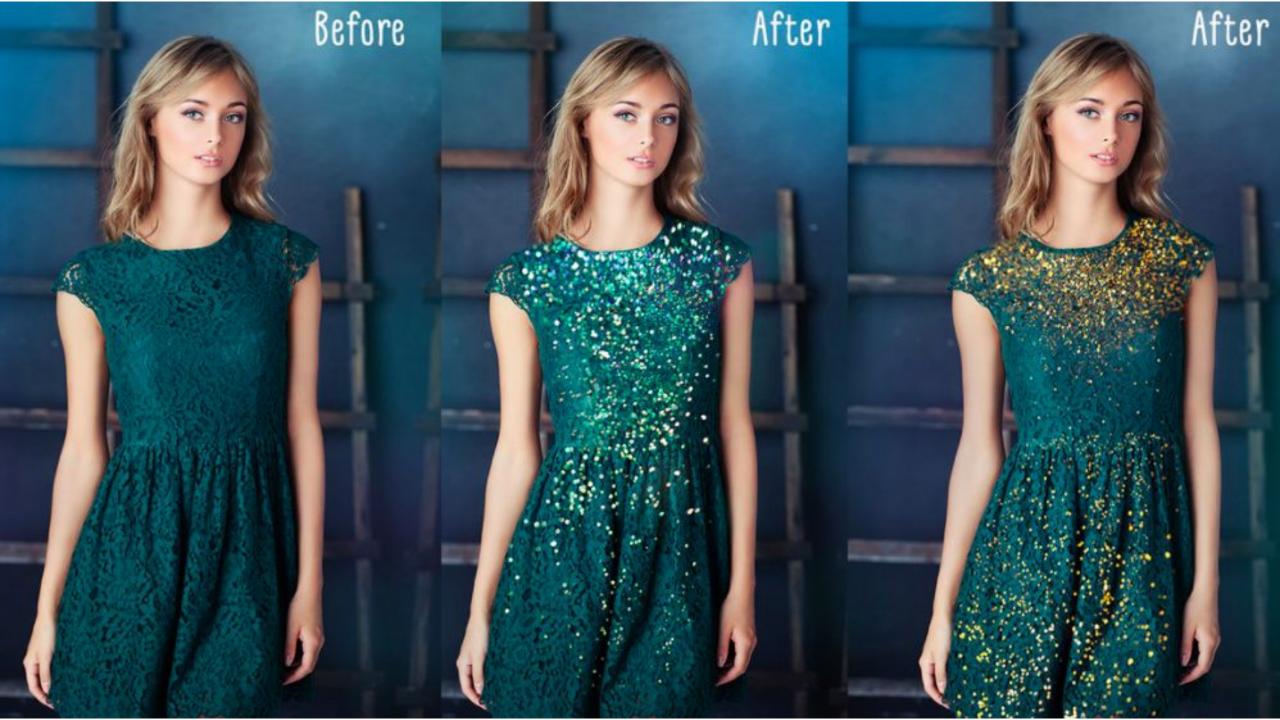

# **Photoshop Project #8**

**Overlays are high** resolution images that can be laid over a photograph to add an additional element to that photo. That element can be anything from a border, a rainbow, a tornado, a lighting effect, to bubbles, hearts, and more!

# Check out these student examples!