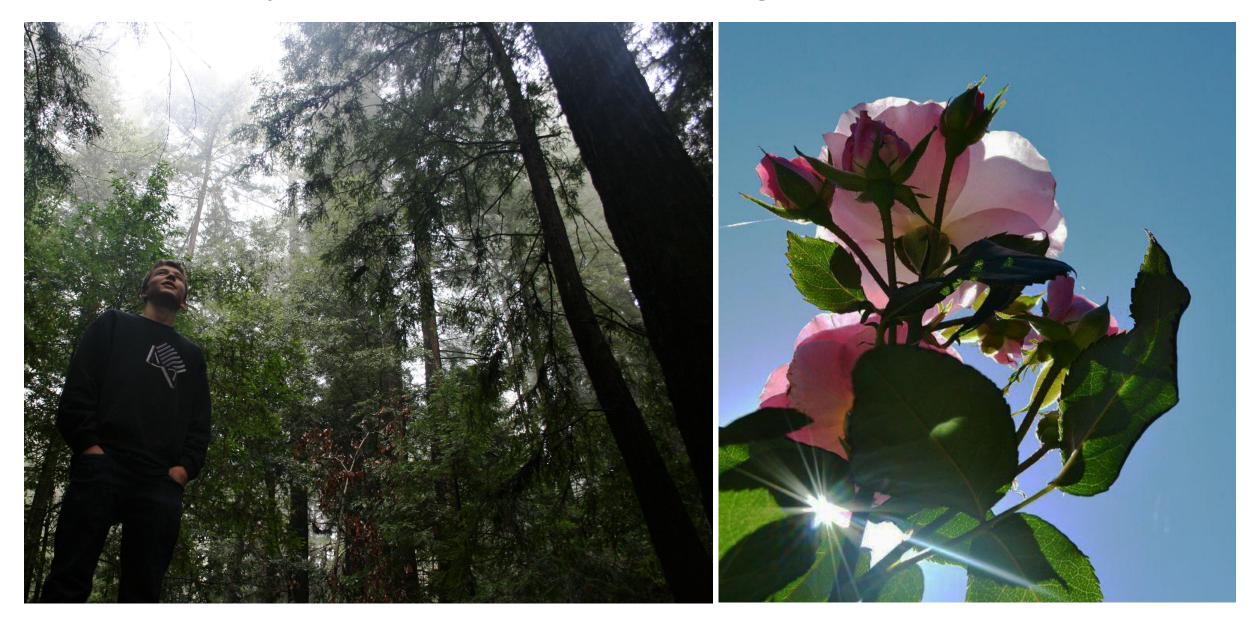

# We come to The World of Overlays!!!

# **Photoshop Project #8**



**Overlays are high** resolution images that can be laid over a photograph to add an additional element to that photo. That element can be anything from a border, a rainbow, a tornado, a lighting effect, to bubbles, hearts, and more!

































Using the rainbow tutorial you can create images that look just as good as the real thing!









# Check out these student examples!





















































# Final Expectations for Rainbow Overlay

Get One of the Turn In Sheets at the Front & Download to Class Server When You're Done

#### **PROJECT REQUIREMENTS:**

- 1 composite rainbow photo made using the sample photos Forest.png & Rainbow\_2.jpg
- 3 composite rainbow photos made using YOUR photos PLUS photos from the Google Drive Folder shared on www.Darkroom-Daydreams.com
- Do not repeat any of the rainbow files you use!
- 4 final photos submitted on the server

# EDITING REQUIREMENTS:

- Cropped to 8x10 or 10x8
- Resolution is 300 DPI
- duplicate background copy
- 3+ adjustment layers
- Saved as a TIFF
- Complete name and assignment title in the file name (for example:

Smith\_Jane\_Rainbow\_1.t