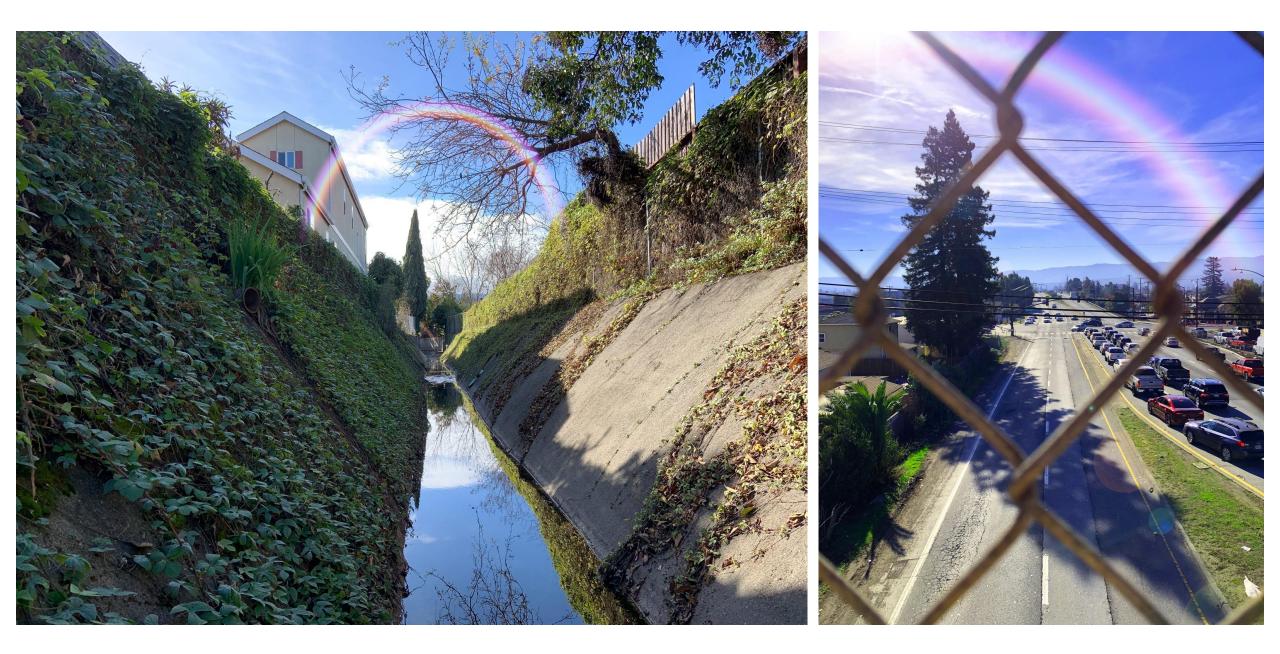

# We come to The World of Overlays!!!

# **Photoshop Project #8**



**Overlays are high** resolution images that can be laid over a photograph to add an additional element to that photo. That element can be anything from a border, a rainbow, a tornado, a lighting effect, to bubbles, hearts, and more!

































Using the rainbow tutorial you can create images that look just as good as the real thing!









# Check out these student examples!





















































# Final Expectations for Rainbow Overlay

Get One of the Turn In Sheets at the Front & Download to Class Server When You're Done

#### **PROJECT REQUIREMENTS:**

- 1 composite rainbow photo made using the sample photos Forest.png & Rainbow\_2.jpg
- 3 composite rainbow photos made using YOUR photos PLUS photos from the Google Drive Folder shared on www.Darkroom-Daydreams.com
- Do not repeat any of the rainbow files you use!
- 4 final photos submitted on the server

# EDITING REQUIREMENTS:

- Cropped to 8x10 or 10x8
- Resolution is 300 DPI
- duplicate background copy
- 3+ adjustment layers
- Saved as a TIFF
- Complete name and assignment title in the file name (for example:

Smith\_Jane\_Rainbow\_1.tif)