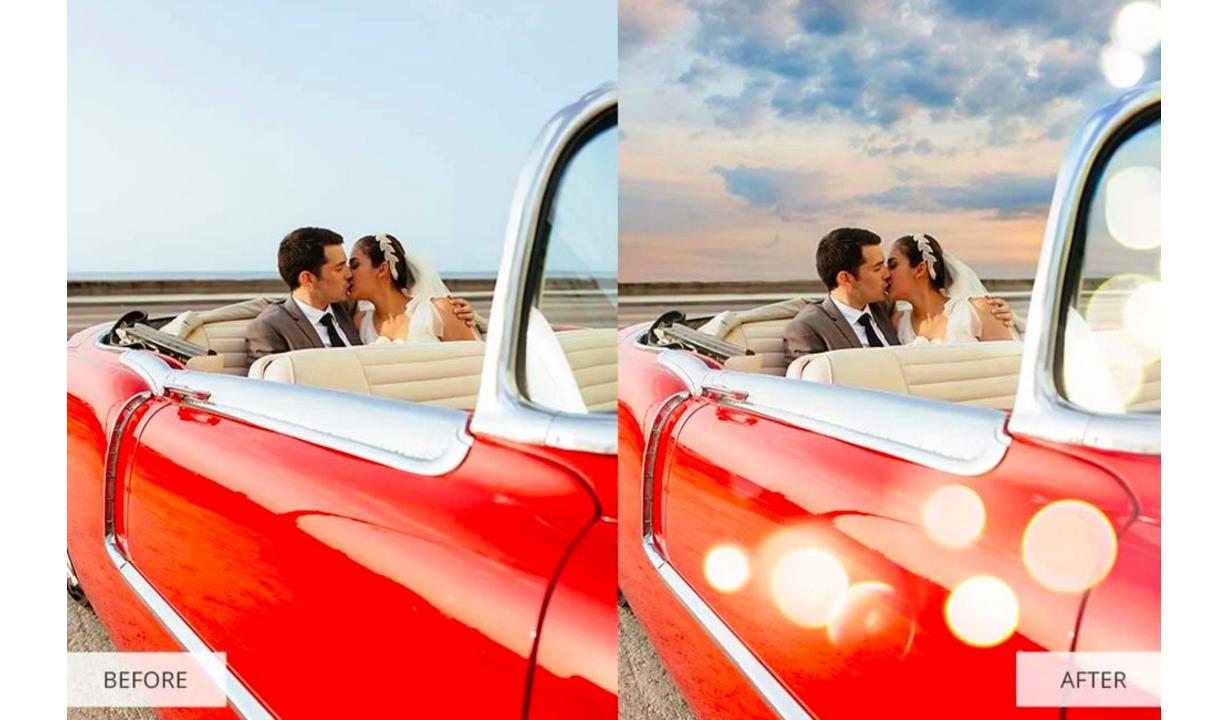

# We come to The World of Overlays!!!

# **Photoshop Project #8**



**Overlays are high** resolution images that can be laid over a photograph to add an additional element to that photo. That element can be anything from a border, a rainbow, a tornado, a lighting effect, to bubbles, hearts, and more!

































Using the rainbow tutorial you can create images that look just as good as the real thing!









# Check out these student examples!





















































# Final Expectations for Rainbow Overlay

Get One of the Turn In Sheets at the Front & Download to Class Server When You're Done

#### **PROJECT REQUIREMENTS:**

- 1 composite rainbow photo made using the sample photos Forest.png & Rainbow\_2.jpg
- 3 composite rainbow photos made using YOUR photos PLUS photos from the Google Drive Folder shared on www.Darkroom-Daydreams.com
- Do not repeat any of the rainbow files you use!
- 4 final photos submitted on the server

# EDITING REQUIREMENTS:

- Cropped to 8x10 or 10x8
- Resolution is 300 DPI
- duplicate background copy
- 3+ ad