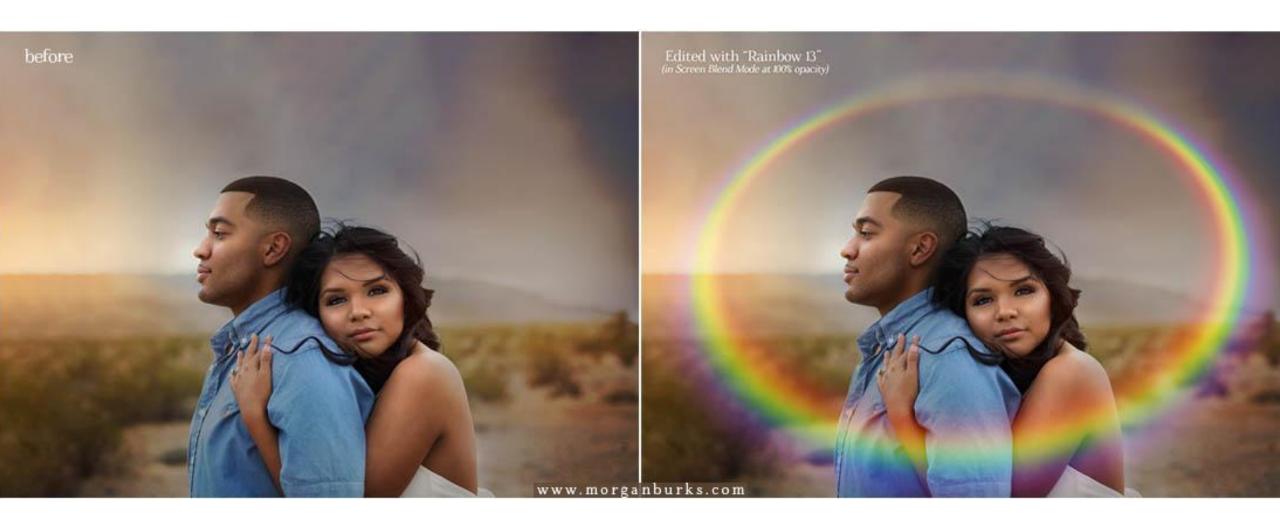

# We come to The World of Overlays!!!

# **Photoshop Project #8**



**Overlays are high** resolution images that can be laid over a photograph to add an additional element to that photo. That element can be anything from a border, a rainbow, a tornado, a lighting effect, to bubbles, hearts, and more!

































Using the rainbow tutorial you can create images that look just as good as the real thing!









# Check out these student examples!





















































# Final Expectations for Rainbow Overlay

Get One of the Turn In Sheets at the Front & Download to Class Server When You're Done

#### **PROJECT REQUIREMENTS:**

- 1 composite rainbow photo made using the sample photos Forest.png & Rainbow\_2.jpg
- 3 composite rainbow photos made using YOUR photos PLUS photos from the Google Drive Folder shared on www.Darkroom-Daydreams.com
- Do not repeat any of the rainbow files you use!
- 4 final photos submitted on the server

# EDITING REQUIREMENTS:

- Cropped to 8x10 or 10x8
- Resolution is 300 DPI
- duplicate background copy
- 3+ adjustment layers
- Saved as a TIFF
- Complete name and assignment title in the file name (for example:

Smith\_Jane\_Rainbow\_1