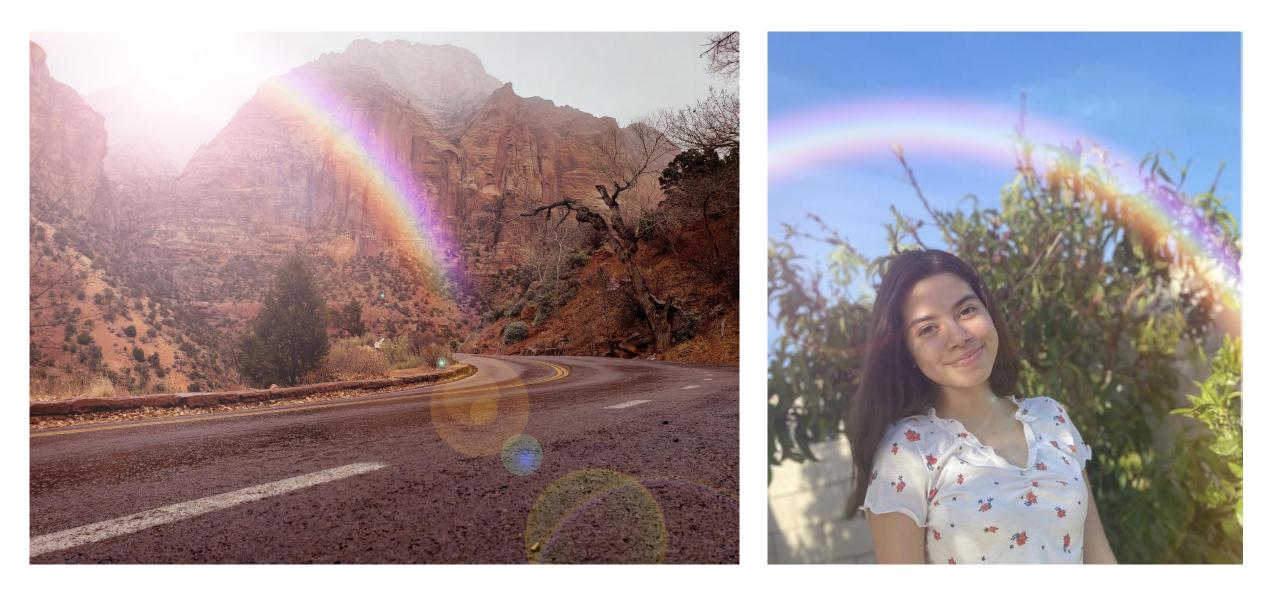

# We come to The World of Overlays!!!

# **Photoshop Project #8**



**Overlays are high** resolution images that can be laid over a photograph to add an additional element to that photo. That element can be anything from a border, a rainbow, a tornado, a lighting effect, to bubbles, hearts, and more!

































Using the rainbow tutorial you can create images that look just as good as the real thing!









# Check out these student examples!





















































# Final Expectations for Rainbow Overlay

Get One of the Turn In Sheets at the Front & Download to Class Server When You're Done

#### **PROJECT REQUIREMENTS:**

- 1 composite rainbow photo made using the sample photos Forest.png & Rainbow\_2.jpg
- 3 composite rainbow photos made using YOUR photos PLUS photos from the Google Drive Folder shared on www.Darkroom-Daydreams.com
- Do not repeat any of the rainbow files you use!
- 4 final photos submitted on the server

# EDITING REQUIREMENTS:

- Cropped to 8x10 or 10x8
- Resolution is 300 DPI
- duplicate background copy
- 3+ adjustment layers
- Saved as a TIFF
- Complete name and assignment title in the file name (for example:

Smith\_Jane\_Rainbow\_1.tif)