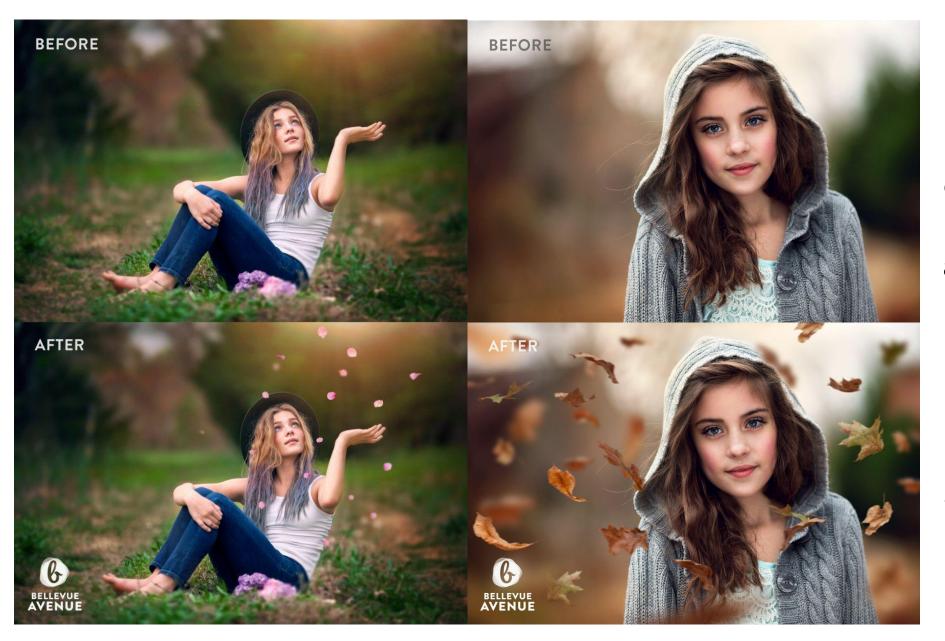

# We come to The World of Overlays!!!

# **Photoshop Project #8**



**Overlays are high** resolution images that can be laid over a photograph to add an additional element to that photo. That element can be anything from a border, a rainbow, a tornado, a lighting effect, to bubbles, hearts, and more!

































Using the rainbow tutorial you can create images that look just as good as the real thing!









# Check out these student examples!





















































# Final Expectations for Rainbow Overlay

Get One of the Turn In Sheets at the Front & Download to Class Server When You're Done

#### **PROJECT REQUIREMENTS:**

- 1 composite rainbow photo made using the sample photos Forest.png & Rainbow\_2.jpg
- 3 composite rainbow photos made using YOUR photos PLUS photos from the Google Drive Folder sh