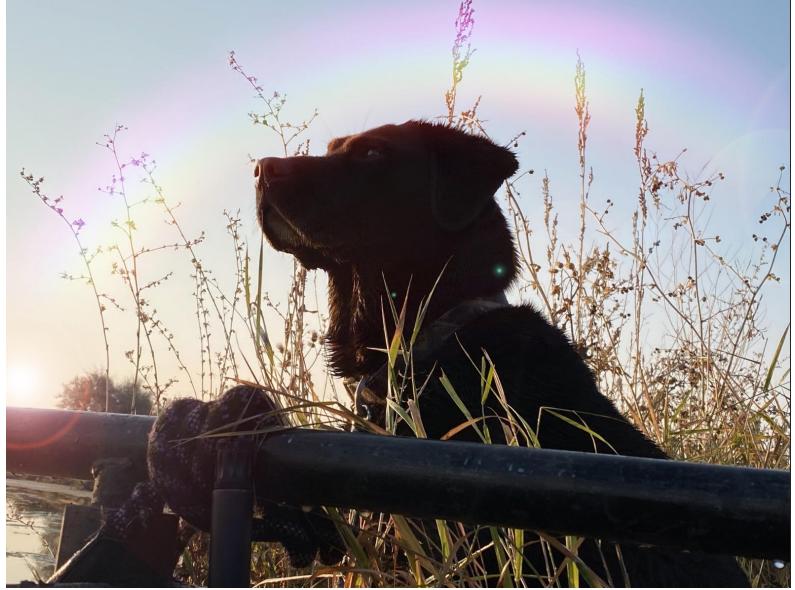

# We come to The World of Overlays!!!

# **Photoshop Project #8**



**Overlays are high** resolution images that can be laid over a photograph to add an additional element to that photo. That element can be anything from a border, a rainbow, a tornado, a lighting effect, to bubbles, hearts, and more!

































Using the rainbow tutorial you can create images that look just as good as the real thing!









# Check out these student examples!





















































# Final Expectations for Rainbow Overlay

Get One of the Turn In Sheets at the Front & Download to Class Server When You're Done

#### **PROJECT REQUIREMENTS:**

- 1 composite rainbow photo made using the sample photos Forest.png & Rainbow\_2.jpg
- 3 composite rainbow photos made using YOUR photos PLUS photos from the Google Drive Folder shared on www.Darkroom-Daydreams.com
- Do not repeat any of the rainbow files you use!
- 4 final photos submitted on the server

# EDITING REQUIREMENTS:

- Cropped to 8x10 or 10x8
- Resolution is 300 DPI
- duplicate background copy
- 3+ adjustment layers
- Saved as a TIFF
- Complete name and assignment title in the file name (for example:

Smith\_Jane\_Rainbow\_1.tif)