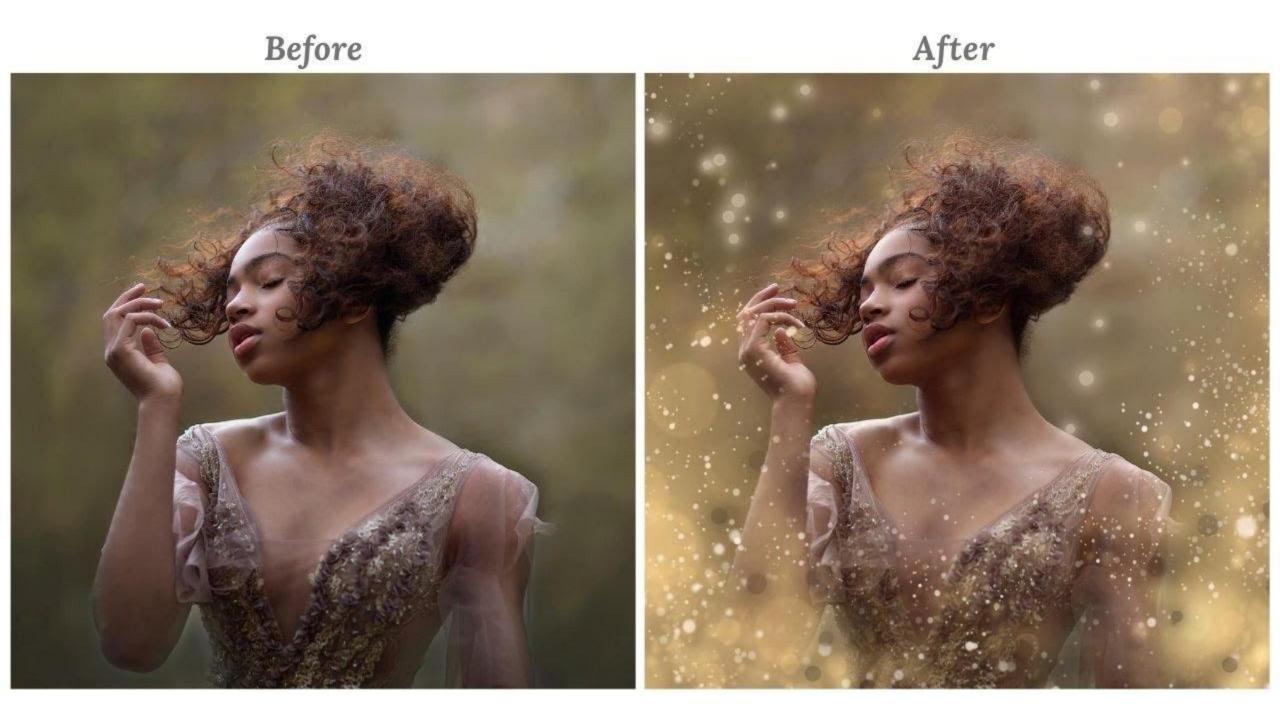

# **Photoshop Project #8**

**Overlays are high** resolution images that can be laid over a photograph to add an additional element to that photo. That element can be anything from a border, a rainbow, a tornado, a lighting effect, to bubbles, hearts, and more!

# Check out these student examples!