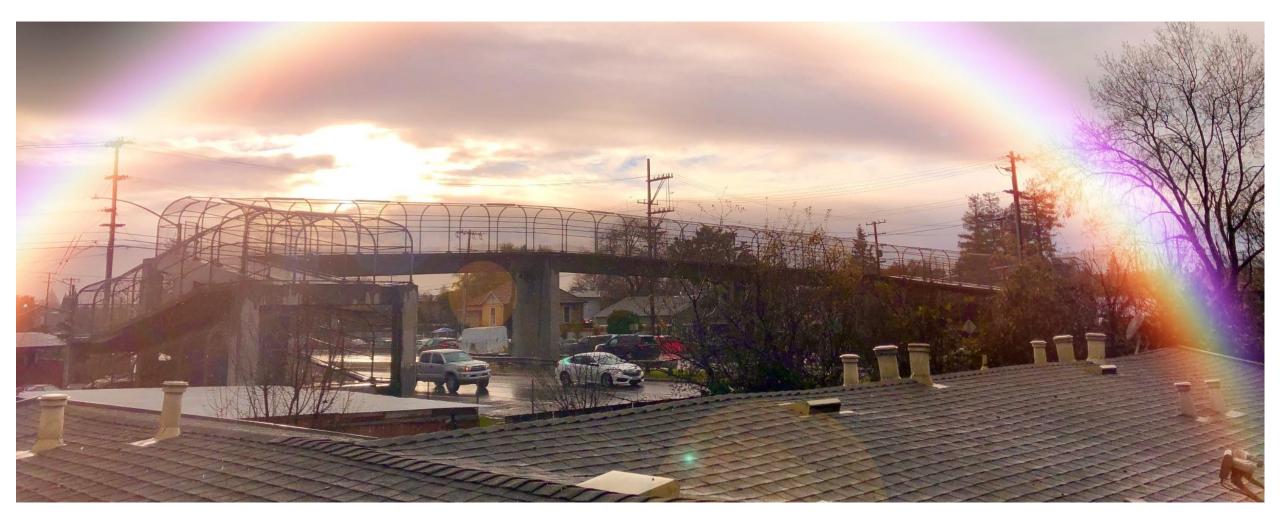

# We come to The World of Overlays!!!

# **Photoshop Project #8**



**Overlays are high** resolution images that can be laid over a photograph to add an additional element to that photo. That element can be anything from a border, a rainbow, a tornado, a lighting effect, to bubbles, hearts, and more!

































Using the rainbow tutorial you can create images that look just as good as the real thing!









# Check out these student examples!





















































# Final Expectations for Rainbow Overlay

Get One of the Turn In Sheets at the Front & Download to Class Server When You're Done

#### **PROJECT REQUIREMENTS:**

- 1 composite rainbow photo made using the sample photos Forest.png & Rainbow\_2.jpg
- 3 composite rainbow photos made using YOUR photos PLUS photos from the Google Drive Folder shared on www.Darkroom-Daydreams.com
- Do not repeat any of the rainbow files you use!
- 4 final photos submitted on the server

# EDITING REQUIREMENTS:

- Cropped to 8x10 or 10x8
- Resolution is 300 DPI
- duplicate background copy
- 3+ adjustment layers
- Saved as a TIFF
- Complete name and assignment title in the file name (for example:

Smith\_Jane\_Rainbow\_1.tif)