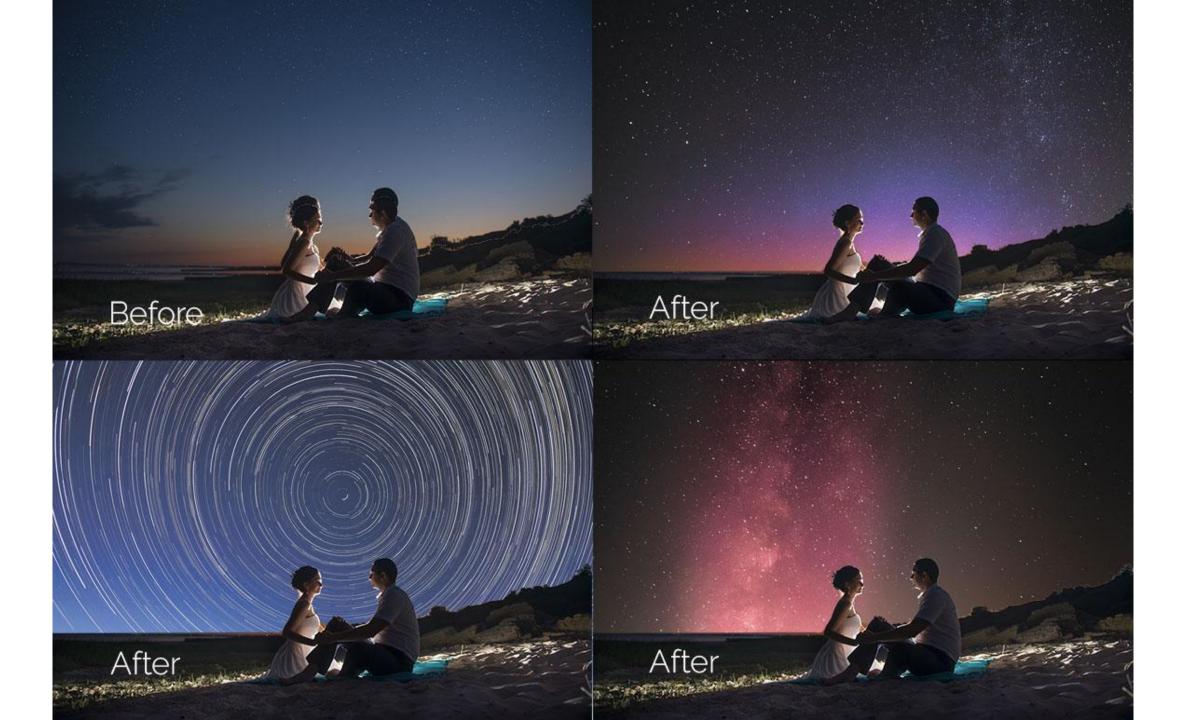

# We come to The World of Overlays!!!

# **Photoshop Project #8**



**Overlays are high** resolution images that can be laid over a photograph to add an additional element to that photo. That element can be anything from a border, a rainbow, a tornado, a lighting effect, to bubbles, hearts, and more!

































Using the rainbow tutorial you can create images that look just as good as the real thing!









# Check out these student examples!





















































# Final Expectations for Rainbow Overlay

Get One of the Turn In Sheets at the Front & Download to Class Server When You're Done

#### **PROJECT REQUIREMENTS:**

- 1 composite rainbow photo made using the sample photos Forest.png & Rainbow\_2.jpg
- 3 composite rainbow photos made using YOUR photos PLUS photos from the Google Drive Folder shared on www.Darkroom-Daydreams.com
- Do not repeat any of the rainbow files you use!
- 4 final photos submitted on the server

# EDITING REQUIREMENTS:

- Cropped to 8x10 or 10x8
- Resolution is 300 DPI
- duplicate background copy
- 3+ adjust