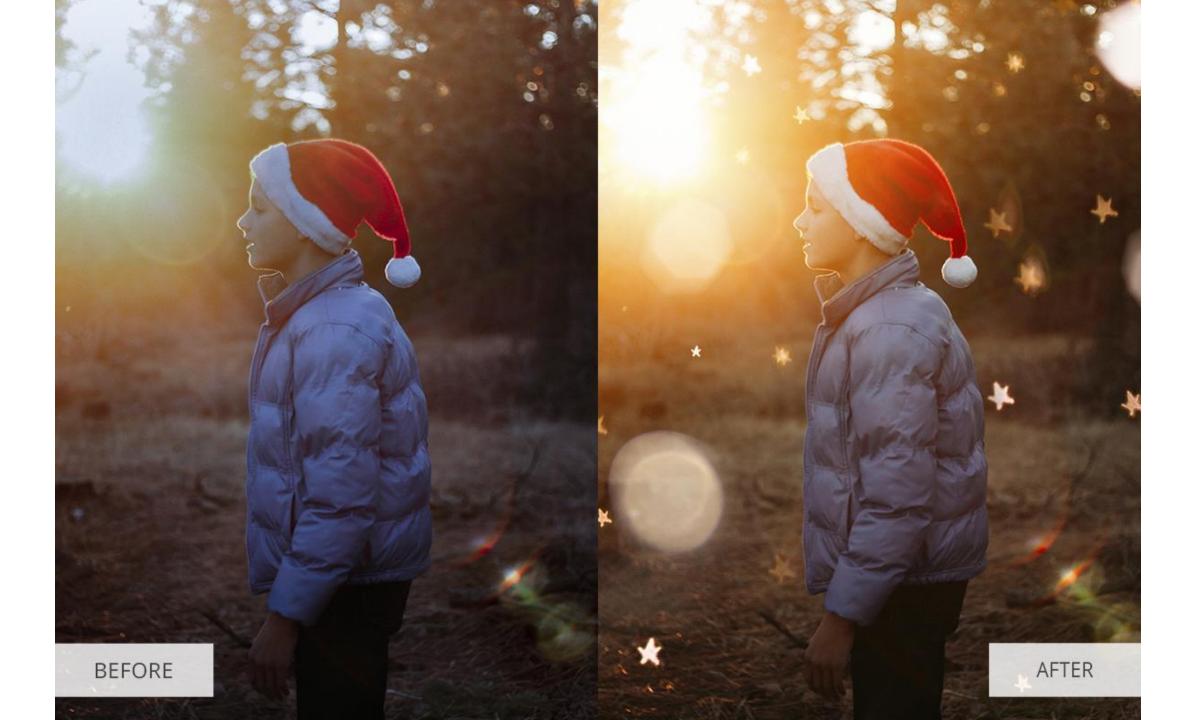

# **Photoshop Project #8**

**Overlays are high** resolution images that can be laid over a photograph to add an additional element to that photo. That element can be anything from a border, a rainbow, a tornado, a lighting effect, to bubbles, hearts, and more!

# Check out these student examples!