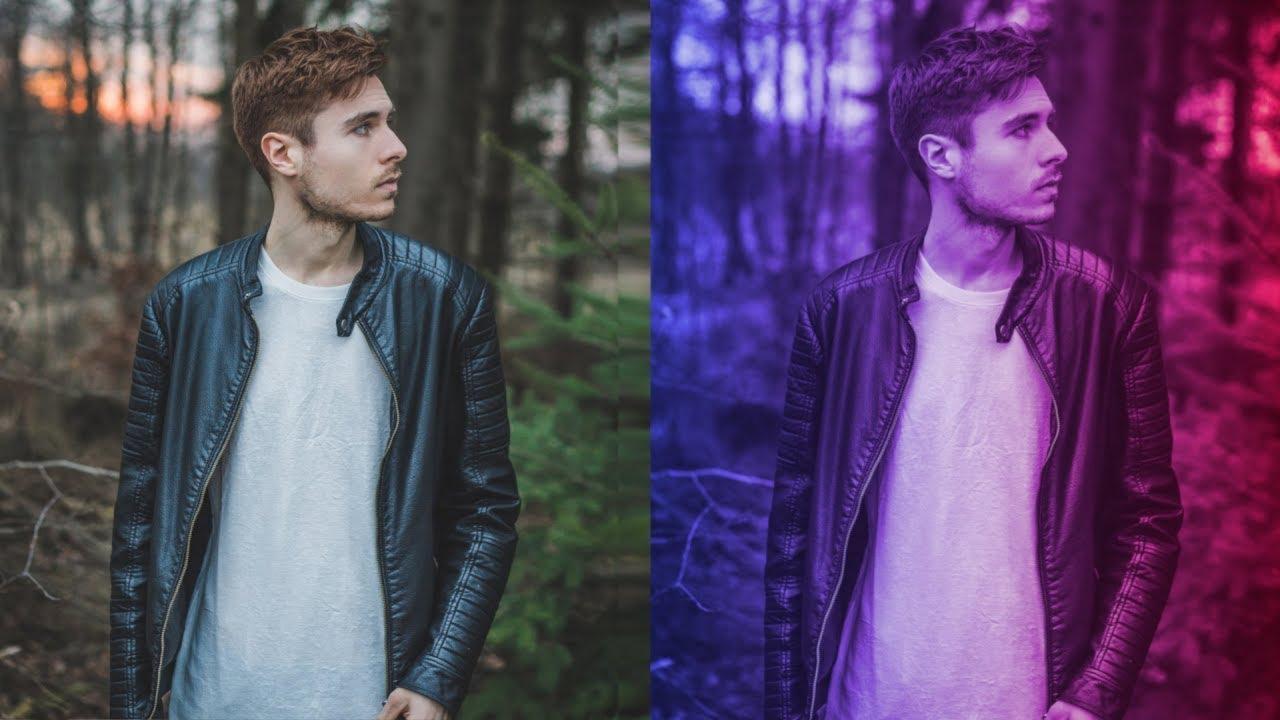

# We come to The World of Overlays!!!

# **Photoshop Project #8**



**Overlays are high** resolution images that can be laid over a photograph to add an additional element to that photo. That element can be anything from a border, a rainbow, a tornado, a lighting effect, to bubbles, hearts, and more!

































Using the rainbow tutorial you can create images that look just as good as the real thing!









# Check out these student examples!





















































# Final Expectations for Rainbow Overlay

Get One of the Turn In Sheets at the Front & Download to Class Server When You're Done

#### **PROJECT REQUIREMENTS:**

- 1 composite rainbow photo made using the sample photos Forest.png & Rainbow\_2.jpg
- 3 composite rainbow photos made using YOUR photos PLUS photos from the Google Drive Folder shared on www.Darkroom-Daydreams.com
- Do not repeat any of the rainbow files you use!
- 4 final photos submitted on the server

# EDITING REQUIREMENTS:

- Cropped to 8x10 or 10x8
- Resolution is 300 DPI
- duplicate background copy
- 3+ adjustment layers
- Saved as