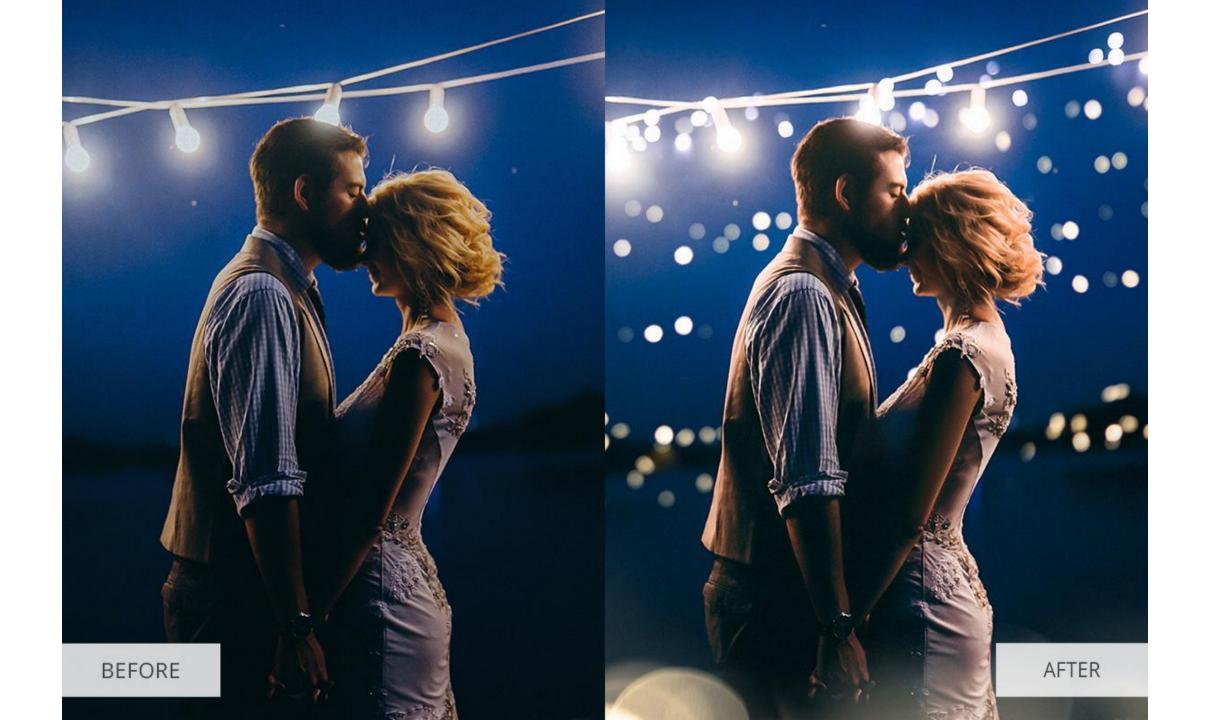

# **Photoshop Project #8**

**Overlays are high** resolution images that can be laid over a photograph to add an additional element to that photo. That element can be anything from a border, a rainbow, a tornado, a lighting effect, to bubbles, hearts, and more!

# Check out these student examples!