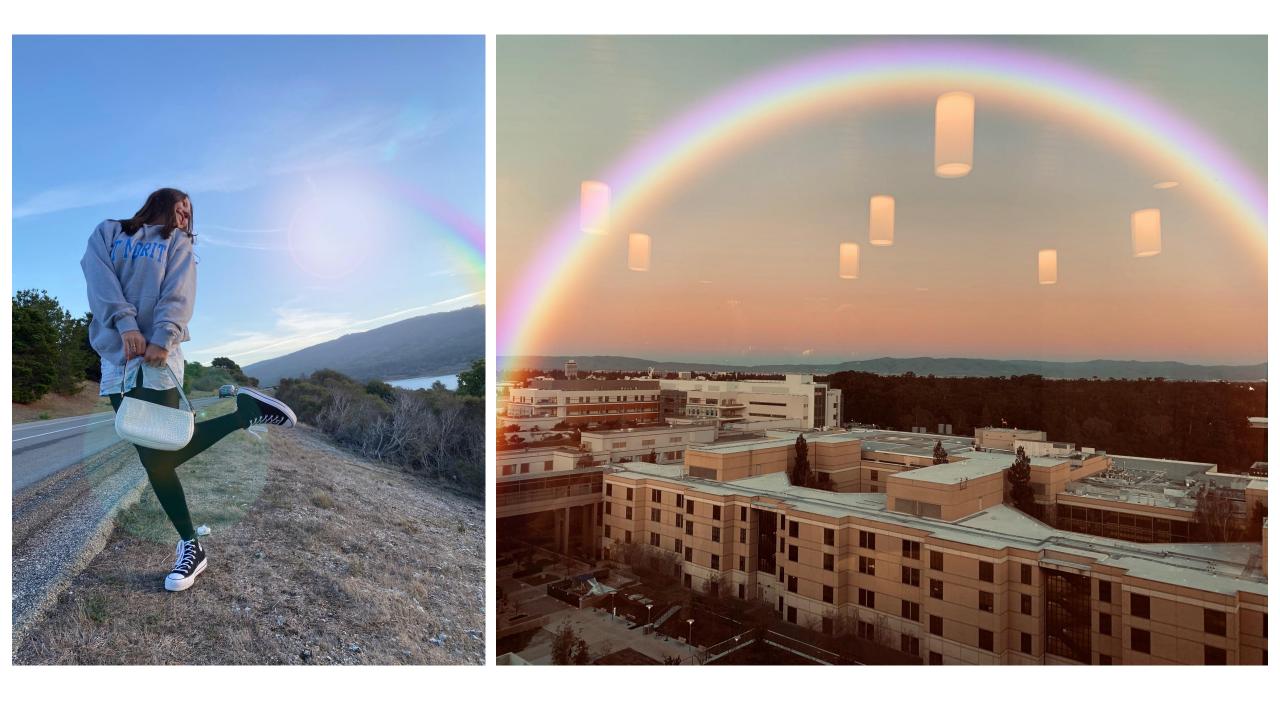

# We come to The World of Overlays!!!

# **Photoshop Project #8**



**Overlays are high** resolution images that can be laid over a photograph to add an additional element to that photo. That element can be anything from a border, a rainbow, a tornado, a lighting effect, to bubbles, hearts, and more!

































Using the rainbow tutorial you can create images that look just as good as the real thing!









# Check out these student examples!





















































# Final Expectations for Rainbow Overlay

Get One of the Turn In Sheets at the Front & Download to Class Server When You're Done

#### **PROJECT REQUIREMENTS:**

- 1 composite rainbow photo made using the sample photos Forest.png & Rainbow\_2.jpg
- 3 composite rainbow photos made using YOUR photos PLUS photos from the Google Drive Folder shared on www.Darkroom-Daydreams.com
- Do not repeat any of the rainbow files you use!
- 4 final photos submitted on the server

# EDITING REQUIREMENTS:

- Cropped to 8x10 or 10x8
- Resolution is 300 DPI
- duplicate background copy
- 3+ adjustment layers
- Saved as a TIFF
- Complete name and assignment title in the file name (for example:

Smith\_Jane\_Rainbow\_1.tif)